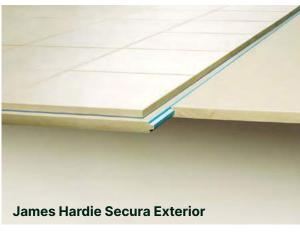

# STRUCTURAL FLOORING James Hardie Secura™

**Secura™ Flooring** is a high-performance, moisture-resistant solution for both interior and exterior use. Being 24% lighter than compressed fibre cement, **Secura™ Flooring** allows for faster and easier installation.

**For interiors,** it eliminates the need for underlay and structural modifications, helping achieve a 7-star rating.

**For exteriors,** it provides enhanced moisture protection and strength for tile finishes on timber or steel joists.