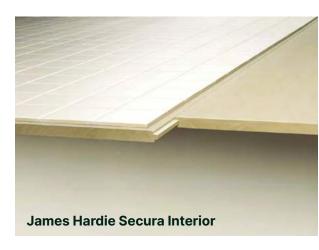

# STRUCTURAL FLOORING James Hardie Secura™

**Secura™ Flooring** is a high-performance, moisture-resistant solution for both interior and exterior use. Being 24% lighter than compressed fibre cement, **Secura™ Flooring** allows for faster and easier installation.

**For interiors,** it eliminates the need for underlay and structural modifications, helping achieve a 7-star rating.

**For exteriors,** it provides enhanced moisture protection and strength for tile finishes on timber or steel joists.