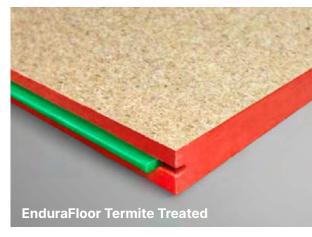

#### Available in thicknesses:

Green tongue (19mm) – For floor joists spaced at 450mm. Beige tongue (22mm) – For floor joists spaced at 600mm. Brown tongue (25mm) – For commercial use.

A Termite Treated option is also available with red wax-sealed edges.