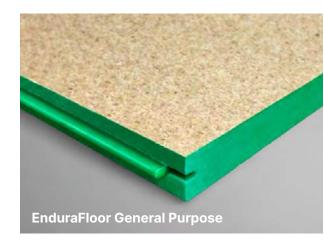

**EnduraFloor™** by **Laminex** features a raw core with a green wax edge seal and a user-friendly tongue-and-groove system that ensures strength and stability, even at unsupported joints. It provides a solid foundation for framing or flooring.

#### Available in thicknesses:

Green tongue (19mm) – For floor joists spaced at 450mm. Beige tongue (22mm) – For floor joists spaced at 600mm. Brown tongue (25mm) – For commercial use.

A Termite Treated option is also available with red wax-sealed edges.