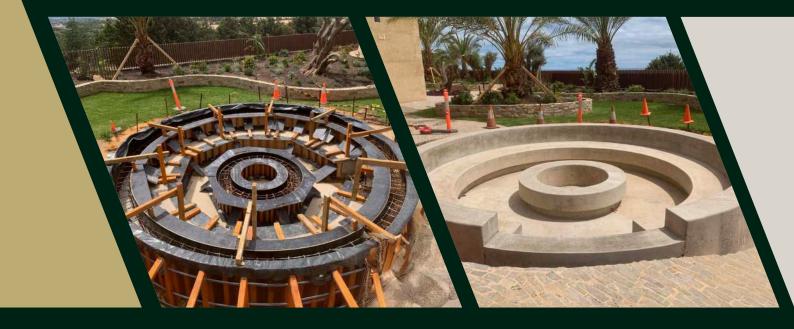

## **ABOUT DECKPLY**

Deckply is a high-quality plywood panel developed and engineered predominantly from graded eucalyptus veneers to the Australian Formwork plywood standard AS6669 as well as to the Australian and New Zealand standard AS/ NZS2269-Structural Plywood. The Deckply Range is available in numerous sizes and thicknesses to cover all your bending and soffit requirements.