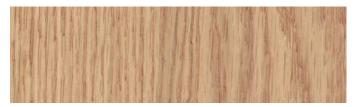

## **SPECIES**

ASH

**BLONDE** 

COASTAL

**DESERT** 

**MOCHA** 

NATURAL

RAW

TAN

In addition to the standard product specifications Big River Group is able to customise variations for projects including a grade AB offering, wider planks (220mm, 240mm, 260mm) with varying thickness including 15mm, 19mm and 22mm and a thicker European Oak lamella of 4 or 6 mm. Specific colour matching can also be achieved.