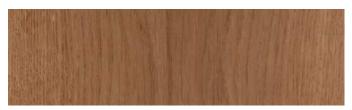

## **SPECIES**

ASH

**BLONDE** 

COASTAL

**DESERT** 

**MOCHA** 

NATURAL

RAW

TAN

In addition to the standard product specifications Big River Group is able to customise variations for projects including a grade AB offering, wider planks (220mm, 240mm, 260mm) with varying thickness including 15mm, 19mm and 22mm and a thicker European Oak lamella of 4 or 6 mm. Specific colour matching can also be achieved.