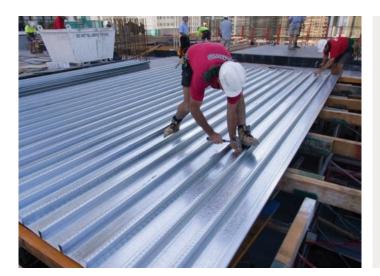

## **BIG RIVER AMOURDECK**

Manufactured by Big River Group, the formwork specialists, Armourdeck™ steel formwork caters for industry requirements of fast, efficient suspended concrete slabs creation.

Available in two widths, 300 and 600mm, and with a composite action you can expect increased efficiency when forming a high performance composite slab.