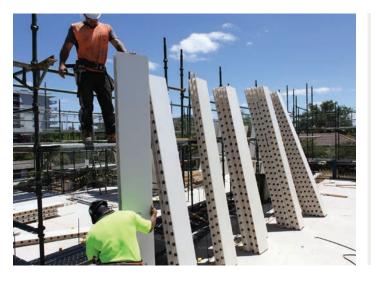

## **BIG RIVER PERMAFORM**

Permaform is an extruded Polyvinyl Chloride (PVC) permanent wall formwork system. It consists of a number of outer edges that interlock via central link panels; these join the sides prior to the concrete core filling. Permaform is compliant with AS3600 & AS3610 and satisfies all relevant aspects of the BCA and AS/NZS 3837:1998 fire provisions, acoustic, WH&S and structural integrity.

Once filled it serves as a structural element allowing the builder to reduce the overall construction time and cost of the project.