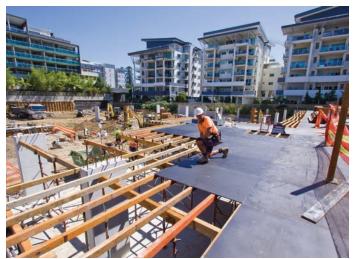

Big River now stocks steel reinforcement products & accessories for your convenience.

Check out Big River's competitive prices on their comprehensive range of reo, building & construction supplies. Get a Quote today.









## THE BIG RIVER FORMWORK RANGE

Big River both manufactures their own high quality formwork products and supplies the leading industry brands. Discover the benefits of both and find the right one for your project.



## **BIG RIVER AMOURDECK**

Manufactured by Big River Group, the formwork specialists, Armourdeck™ steel formwork caters for industry requirements of fast, efficient suspended concrete slabs creation.

Available in two widths, 300 and 600mm, and with a composite action you can expect increased efficiency when forming a high performance composite slab.



## **BIG RIVER ARMOURFORM**

Big River Group manufactures a wide range of plywood formwork products. We supply the broadest range of any supplier including F27, F22, F17, F14. All Big River Armourform formply is EWPAA approved and JAS-ANZ accredited.

Big River stocks a full range of formwork, LVL and edgeboards.



## **BIG RIVER PERMAFORM**

Permaform is an extruded Polyvinyl Chloride (PVC) permanent wall formwork system. It consists of a number of outer edges that interlock via central link panels; these join the sides prior to the concrete core filling. Permaform is compliant with AS3600 & AS3610 and satisfies all relevant aspects of the BCA and AS/NZS 3837:1998 fire provisions, acoustic, WH&S and structural integrity.

Once filled it serves as a structural element allowing the build