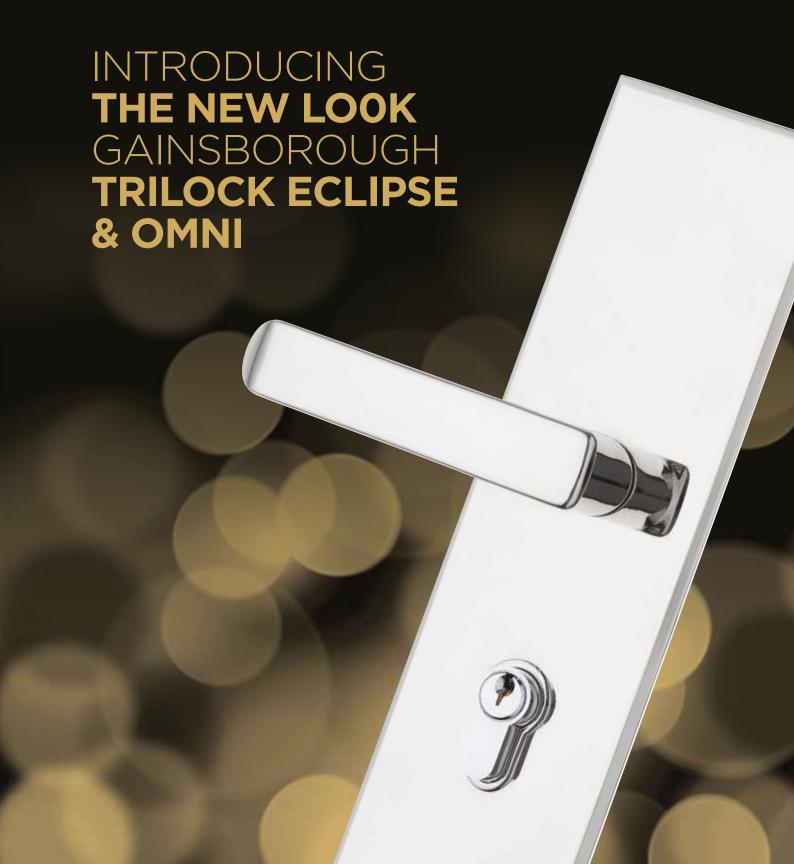

TRILOCK ECLIPSE & OMNI

# The same trusted TRILOCK technology in a stylish Polished Stainless Finish.

### **Eclipse Trilock**

- Designer styling with a flat plate on both exterior and interior sides of the door
- Available in three lever designs
- Technically superior with a sturdy 20mm deadbolt throw
- 3-in-1 Trilock technology (passage, lockset and deadbolt)
- 60mm backset