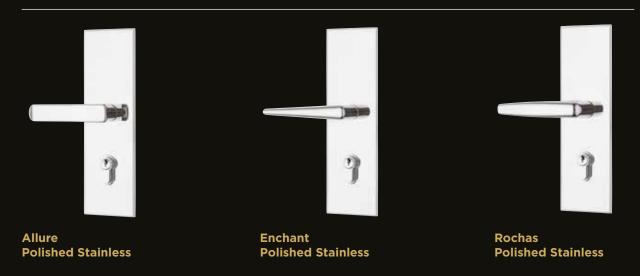

### **Eclipse Trilock**

- Designer styling with a flat plate on both exterior and interior sides of the door
- Available in three lever designs
- Technically superior with a sturdy 20mm deadbolt throw
- 3-in-1 Trilock technology (passage, lockset and deadbolt)
- 60mm backset