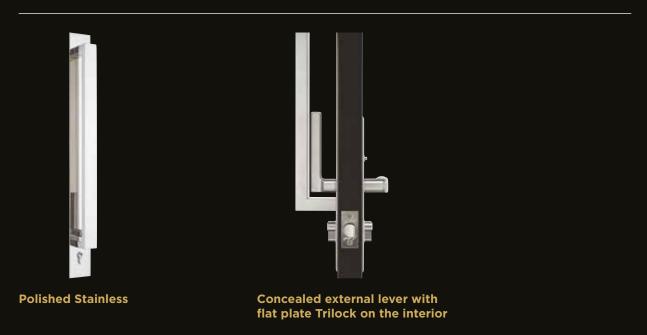

## **Omni Trilock**

- Pull handle with clever concealed lever option on the exterior door
- Flat plate Eclipse Trilock on the interior side of door
- Technically superior with a sturdy 20mm deadbolt throw
- 3-in-1 Trilock technology (passage, lockset and deadbolt)
- 60mm backset

# Eclipse & Omni Internal View

Gainsborough Trilock Licence No. 96313 Standards Australia

Safety Notice: For double cylinder function, we recommend that you do not keylock from the inside of the door when occupants are inside. If you choose to do so, ensure key is readily accessible and operable by all persons who may need to exit the building in an emergency. Ensure occupants know how to operate lock and keys to gain immediate exit.