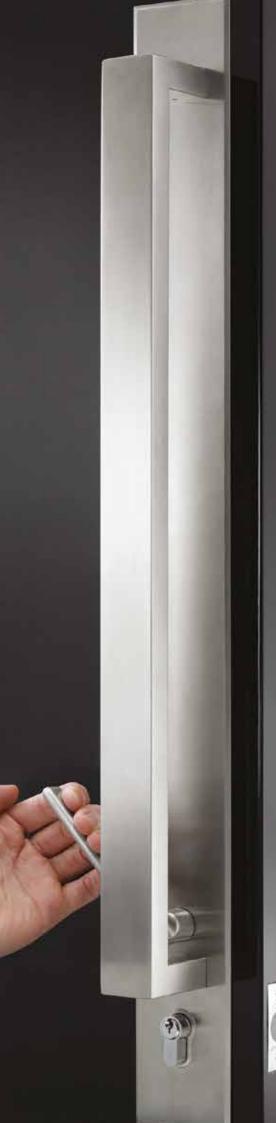

## **Omni Trilock**

- Pull handle with clever concealed lever option on the exterior door
- Flat plate Eclipse Trilock on the interior side of door
- Technically superior with a sturdy 20mm deadbolt throw
- 3-in-1 Trilock technology (passage, lockset and deadbolt)
- 60mm backset

# Omni External View