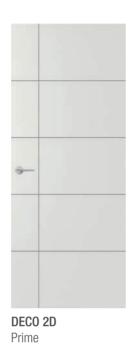

# Corinthian Door Collection

Featured door: Painted Dulux Whisper White Slimline 3000 Cavity Slider DECO<sub>2D</sub>

### Deco

The Deco internal door is elegant, functional and modern. The long clean horizontal and vertical v-grooves create a modern streamline style to suit a range of architectural styles and tastes. Deco doors have a thicker premium door skin achieving a better finish for gloss paints.