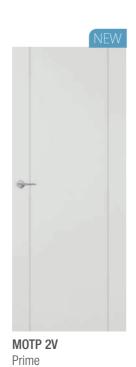

## Motive

The Motive internal door brings a contemporary feel to any home. The subtle linear design is routered on both sides of the door with a square cut groove enabling distinctive shadowlines.

Prime