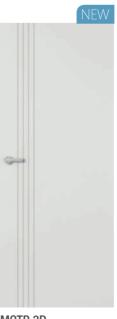

## Motive

The Motive internal door brings a contemporary feel to any home. The subtle linear design is routered on both sides of the door with a square cut groove enabling distinctive shadowlines.

Prime