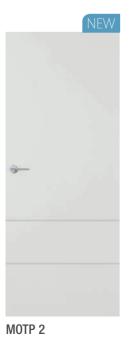

## Motive

The Motive internal door brings a contemporary feel to any home. The subtle linear design is routered on both sides of the door with a square cut groove enabling distinctive shadowlines.

Prime