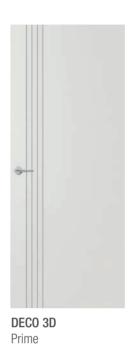

### Deco

The Deco internal door is elegant, functional and modern. The long clean horizontal and vertical v-grooves create a modern streamline style to suit a range of architectural styles and tastes. Deco doors have a thicker premium door skin achieving a better finish for gloss paints.