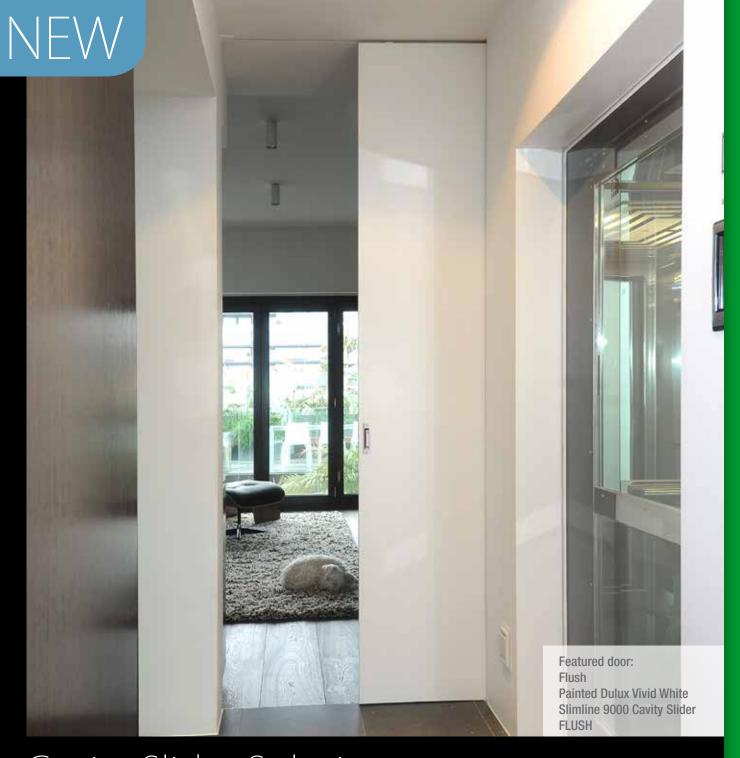

## Cavity Slider Solutions

Corinthian's Slimline range is the ultimate space saver allowing you to utilise the floor and wall area that traditional doors cover. Incorporating leading edge technology in the track and roller system, now you don't have to compromise design aesthetics. Corinthian offers a range of cavity door solutions for standard sized doors (Slimline 3000), floor to ceiling height doors (Slimline 9000), heavy timber and custom doors (Slimline 6000).