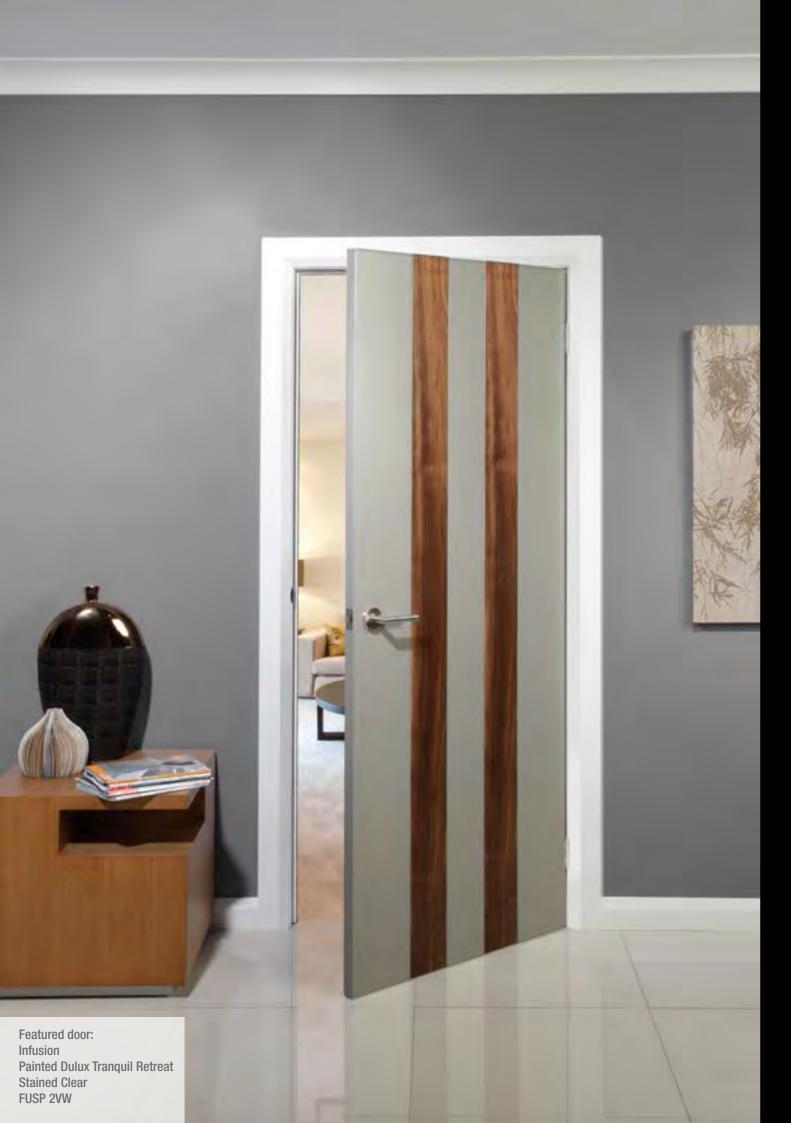

# Infusion

Infusion is a unique and contemporary door design, combining eye-catching panels of richly grained walnut veneer with a prime surface ready for painting. Add your own personality with a splash of contrasting or complementary colour.

The Infusion range will turn your door into something truly special. The innovative use of veneer and paint surfaces together will inspire you to turn your doors into furniture.

Infusion's unique prime surface with walnut veneer inlay

# Infusion

FUSP 1VW Prime/Walnut

FUSP 2VW Prime/Walnut

FUSP 1W Prime/Walnut

Featured door: Infusion Painted Dulux Mauve Pansy Stained Clear FUSP 1VEW