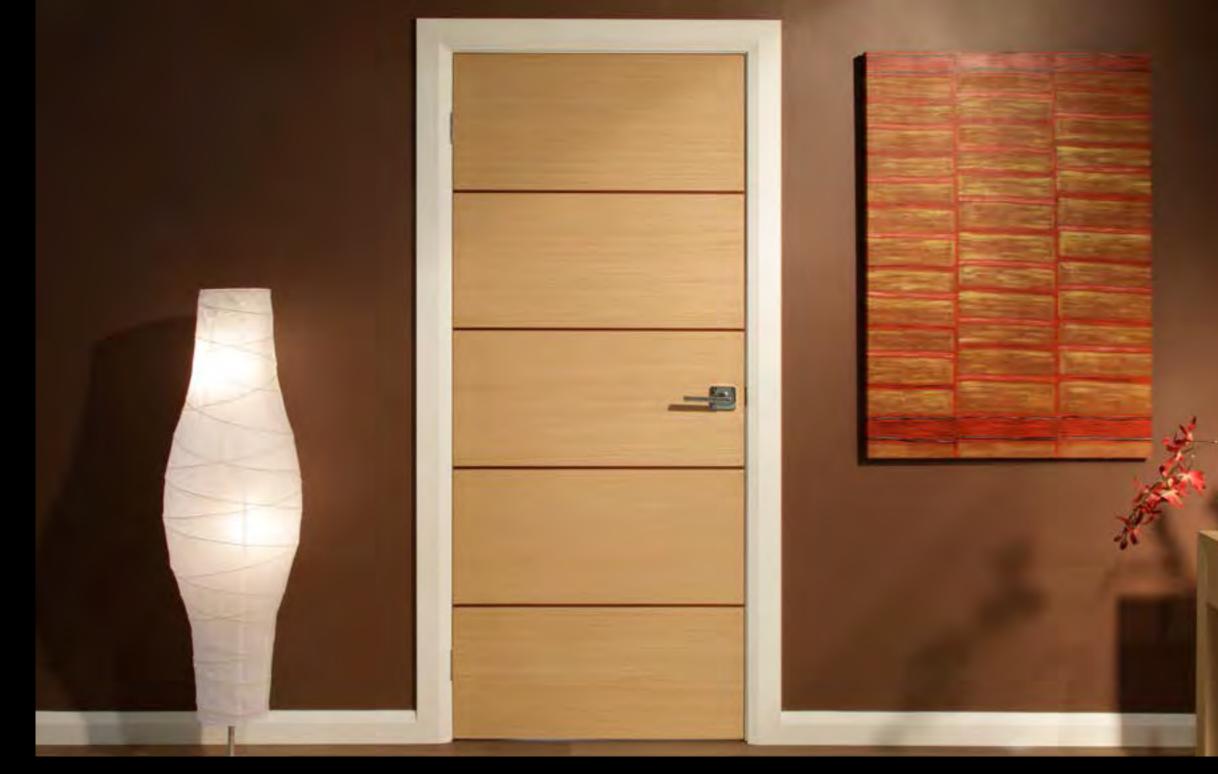

# Deco

The Deco internal door is elegant, functional and modern. The long clean horizontal and vertical grooves create a modern streamline style to suit a range of architectural styles and tastes. Deco doors have a thicker premium door skin achieving a better finish for gloss paints.