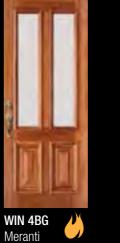

# Windsor

Boasting the quality and charm of authentic joinery products, Windsor is the ideal complement to traditional architecture. It features select grade veneer finish and solid construction utilising traditional joinery stile and rail construction, solid timber panels and precision flush joints. The Windsor range of doors is suitable for staining or painting.

WIN 4B Meranti

WIN 5 Meranti

Meranti

WIN 5G Meranti

WIN 52G Meranti

WIN 21 Meranti

WINSL 5G

Meranti