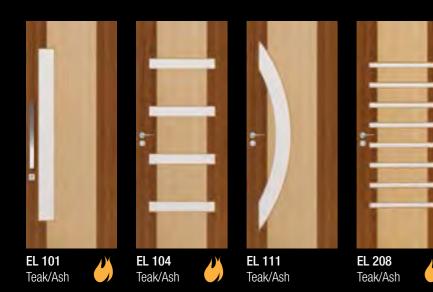

# Elegance

**ELTAT** Teak/Ash

ELSAT Teak/Sloping Ash

EL00 Elegant Oak/Oak

Featured door: Infusion **Stained Clear** FUS 4L

Featured door: Deco Painted Dulux Whisper White Slimline 3000 Cavity Slider DECO 2S