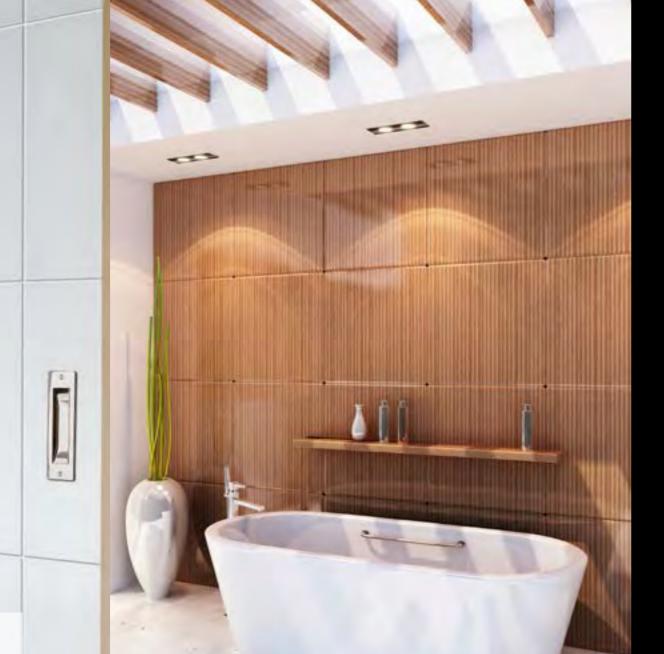

Featured doors: Infusion Painted Dulux Whisper White Stained Clear FUSP 2VW, FUSP 1VW

Corinthian takes internal doors from just being a functional necessity, to a design and style statement that will attract admiration. Taking cues from European designers, the latest advances in manufacture and trends in Australian interior design, Corinthian has honed its contemporary internal door collection to a range that is beautiful and unique, while meeting the exacting standards of the Australian homeowner.