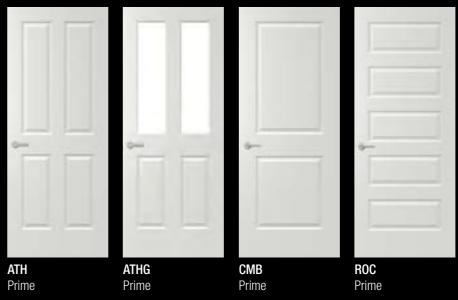

# Impressions

You can make a great impression with these affordable doors. Whether you're looking for the detailed appearance of woodgrain or the more subtle look that our smooth skin designs offer, the Impressions range has it.

#### Smooth Skin

ATHBF Prime

**ATHGBF** Prime

Woodgrain Skin

COLBF Prime

STABF Prime

STAGBF Prime