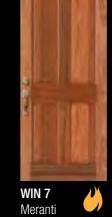

# Windsor

Boasting the quality and charm of authentic joinery products, Windsor is the ideal complement to traditional architecture. It features select grade veneer finish and solid construction utilising traditional joinery stile and rail construction, solid timber panels and precision flush joints. The Windsor range of doors is suitable for staining or painting.

WIN 7G Meranti

WIN 2HBG Meranti

WIN 40 Meranti

Ú)

WIN 17 Meranti

WIN 14G Meranti

WIN 8 Meranti

WIN 13 Meranti