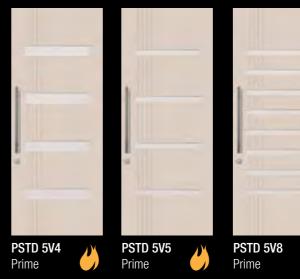

The sophisticated, clean lines of the Slimlite and Studio entry ranges are designed to complement the sleek, slim glass apertures, creating the ultimate in contemporary styling. With an extensive range of glass options available, plus veneer options in the Slimlite range, the possibilities are only limited by your imagination.

# Slimlite

Studio

Slimlite Painted Dulux Putty Pearl **PSLM 202** 

PSLM 208 Prime