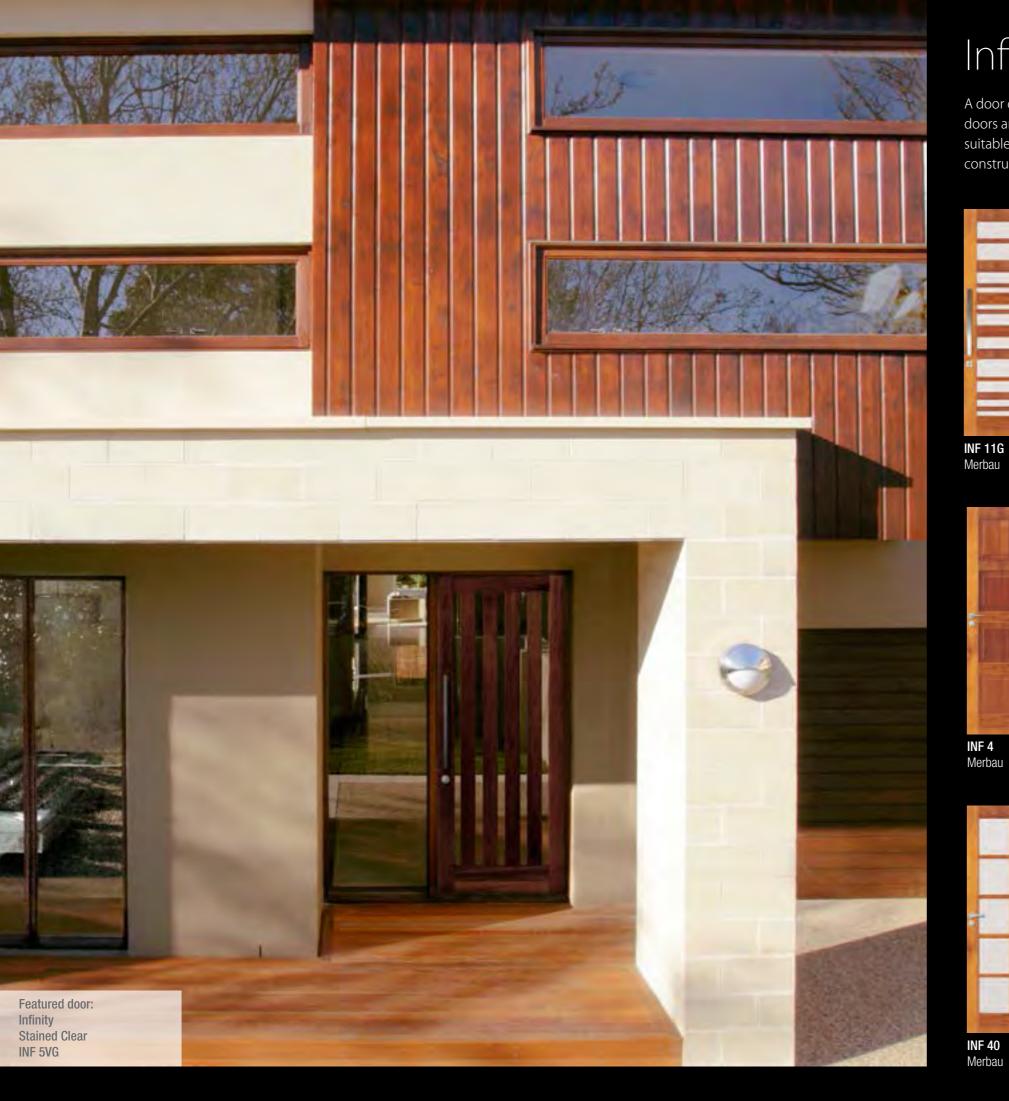

# Infinity

A door design so versatile that they can fit anywhere. Infinity's solid construction doors are highly durable, the extremely stable select hardwoods making them suitable for Australia's hot and humid areas. The rich grain, classic stile and rail construction, and solid panels make Infinity an elegant choice.