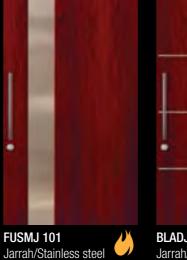

a range of glass options to suit your style, the pivot system includes high quality timber frame and commercial quality pivot fittings.

| NFWS 5G INFWS 11G |
|-------------------|
|-------------------|

| INFWS 6G<br>Merbau | INFWS 8G<br>Merbau |  |
|--------------------|--------------------|--|



**LUM 1G** Merbau





INFWS 5VG Merbau



SUNWS GL Merbau

**V** 





# Pivot - Inserts

A flash of stainless steel set against glass and timber is truly breathtaking as these doors attest. These pivot doors are a fine example of craftsmanship that is at the cornerstone of Corinthian. If you appreciate ageless quality, and are looking for a statement piece for your home then these doors will impress. The pivot system includes high quality timber frame and commercial quality pivot fittings.









**Stained Clear** BLADJ



# Pivot - Prime

Choose from eye-catching designs that can be painted in your choice of colour to suit your individual style. The workmanship employed in their construction delivers a durable, quality door. The pivot system includes high quality timber frame and commercial quality pivot fittings.









# Infinity

A door design so versatile that they can fit anywhere. Infinity's solid construction doors are highly durable, the extremely stable select hardwoods making them suitable for Australia's hot and humid areas. The rich grain, classic stile and rail construction, and solid panels make Infinity an elegant choice.

| NF 11G | INF 14G |
|--------|---------|
| Aerbau | Merbau  |











# Lumina

With inserts that appear to float in mid-air, these