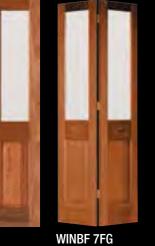

Windsor internal doors assure the look of authenticity with traditional stile and rail construction and the richly grained select veneer finish. The doors can be stained or painted and the space saving bi-folds are supplied with all the fittings you need to install them.