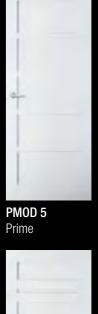

# Moda

Moda doors are the essence of traditional. Constructed with quality stile and rail joinery techniques, the classic designs and proportions of this range will sit comfortably in almost any architectural era. Available as a solid door or a glazed door, with either clear or translucent glass, Moda comes pre-primed ready for your personal touch of colour.

Moda door styles available in MDF infill, clear glass and translucent glass.

PMOD 12

PMOD 18

PMOD 24

Prime

Prime

Prime

Prime