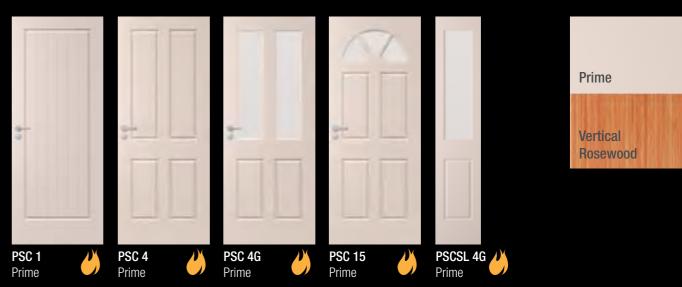

# Impressions

You can make a great impression with these affordable doors. Whether you're looking for the detailed appearance of woodgrain or the more subtle look that our smooth skin designs offer, the Impressions range has it.

#### Smooth Skin

ATHBF Prime

**ATHGBF** Prime

Woodgrain Skin

COLBF Prime

STABF Prime

STAGBF Prime