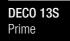

# Deco

The Deco internal door is elegant, functional and modern. The long clean horizontal and vertical grooves create a modern streamline style to suit a range of architectural styles and tastes. Deco doors have a thicker premium door skin achieving a better finish for gloss paints.

Deco square rout

DECO 2S Prime

Prime

Prime

DECO 15S Prime

Prime

0

DECO 4S