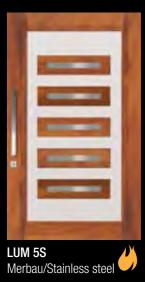

# Lumina

With inserts that appear to float in mid-air, these doors make a stunning addition while allowing abundant light to enter through. Constructed from Merbau and featuring stainless steel inlays the contrast is striking and contemporary. Choose from clear or translucent glass to complete the appearance.