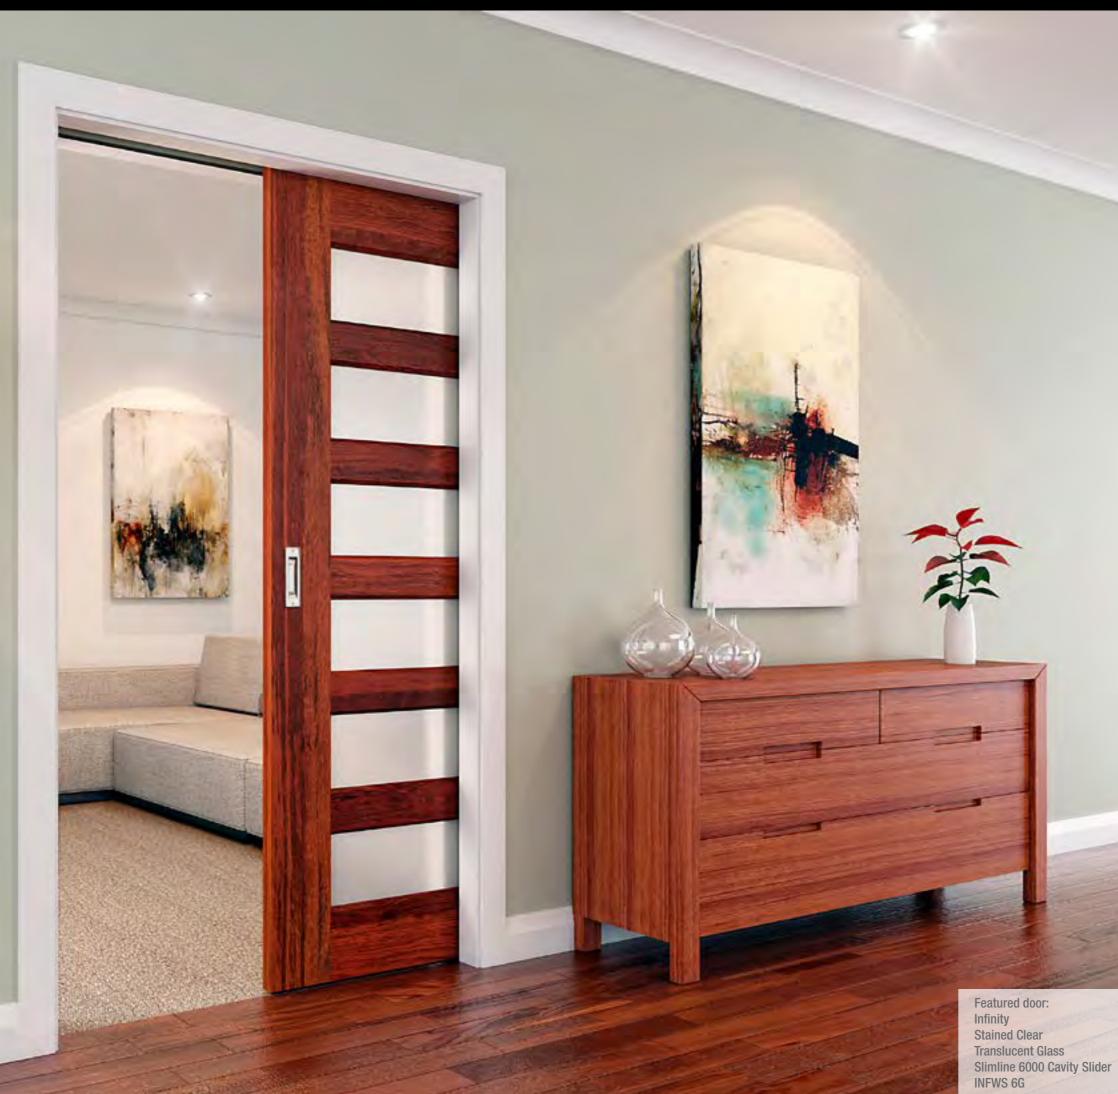

# Infinity

A door design so versatile that they can fit anywhere. Infinity's solid construction doors are highly durable, the extremely stable select hardwoods making them suitable for Australia's hot and humid areas. The rich grain, classic stile and rail construction, and solid panels make Infinity an elegant choice.

# **Cavity Slider Solutions**

Corinthian's Slimline range is the ultimate space saver allowing you to utilise the floor and wall area that traditional doors cover. Incorporating leading edge technology in the track and roller system, now you don't have to compromise design aesthetics. Corinthian offers a range of cavity door solutions for standard sized doors (Slimline 3000), floor to ceiling height doors (Slimline 9000), heavy timber and custom doors (Slimline 6000).