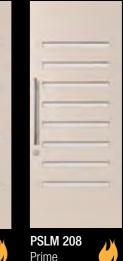

The sophisticated, clean lines of the Slimlite and Studio entry ranges are designed to complement the sleek, slim glass apertures, creating the ultimate in contemporary styling. With an extensive range of glass options available, plus veneer options in the Slimlite range, the possibilities are only limited by your imagination.

# Slimlite

Studio

Slimlite Painted Dulux Putty Pearl **PSLM 202** 

PSLM 208 Prime