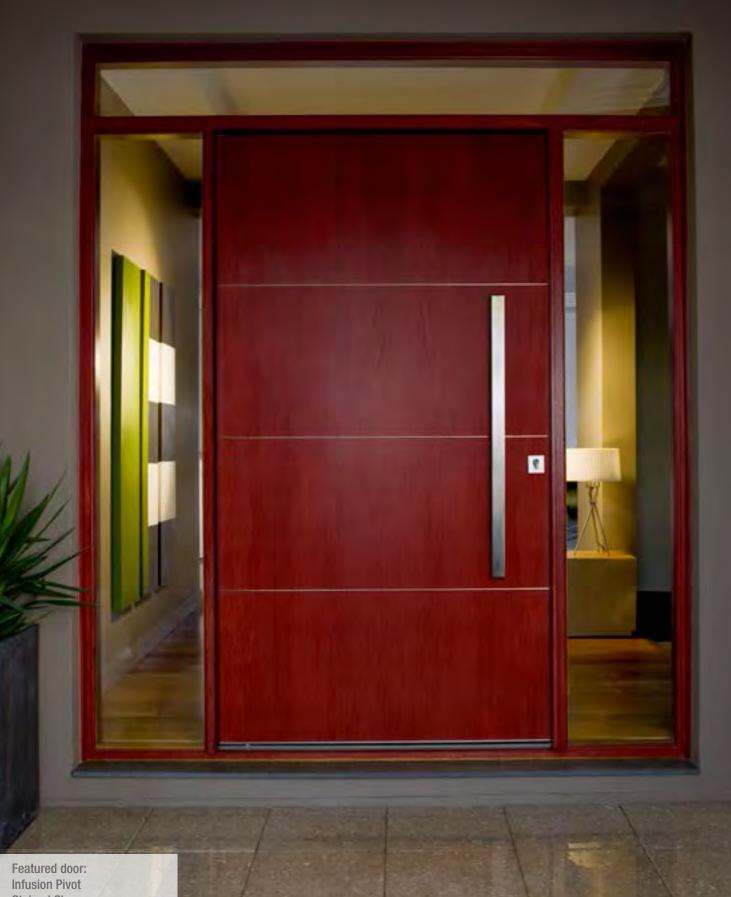

## Infusion

Infusion entry doors take their cues from the best creations of European designers. The combination of select premium veneers and metal inlays make for a striking, unique and sophisticated style statement. Infusion entry doors are solid in their construction.