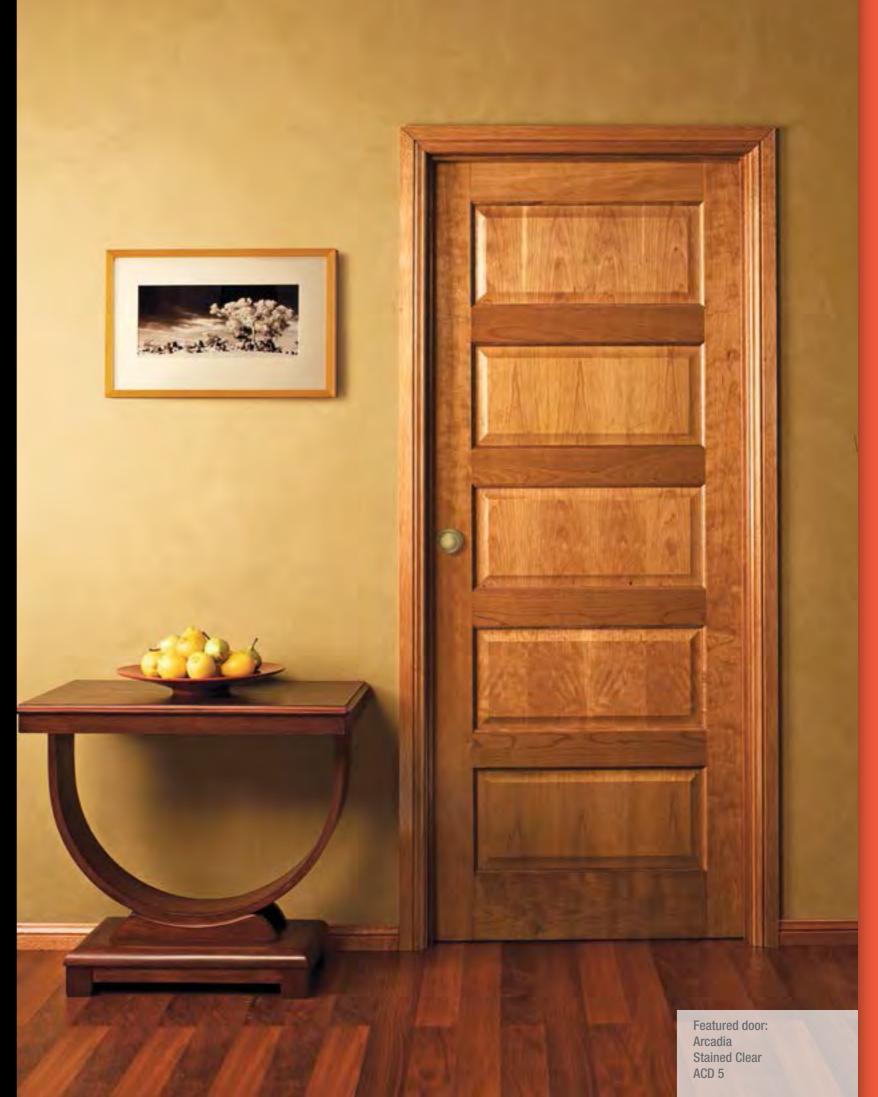

### Arcadia

A modern masterpiece, Arcadia is the classic design statement in quality and craftsmanship. Fine Black Cherry veneer reveals rich colour with distinctive pattern and grain. This superb Arcadia door is enhanced by solid engineered construction, with traditional stile and rail.

ACD 5 Black Cherry

Featured door: Balmoral Painted Dulux Green Frost PBAL 2