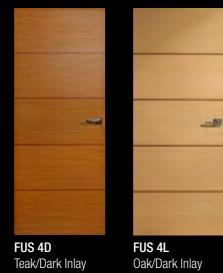

# Infusion

The Infusion and Elegance veneer ranges are doors inspired by modern design trends. The natural beauty of timber shines on these unique doors with the innovative use of flush veneers with contrasting grains and patterns, providing you a canvas to stain in a tone that suits your own personal style.

# Elegance

**ELTAT** Teak/Ash

ELSAT Teak/Sloping Ash

EL00 Elegant Oak/Oak

Featured door: Infusion **Stained Clear** FUS 4L

Featured door: Deco Painted Dulux Whisper White Slimline 3000 Cavity Slider DECO 2S