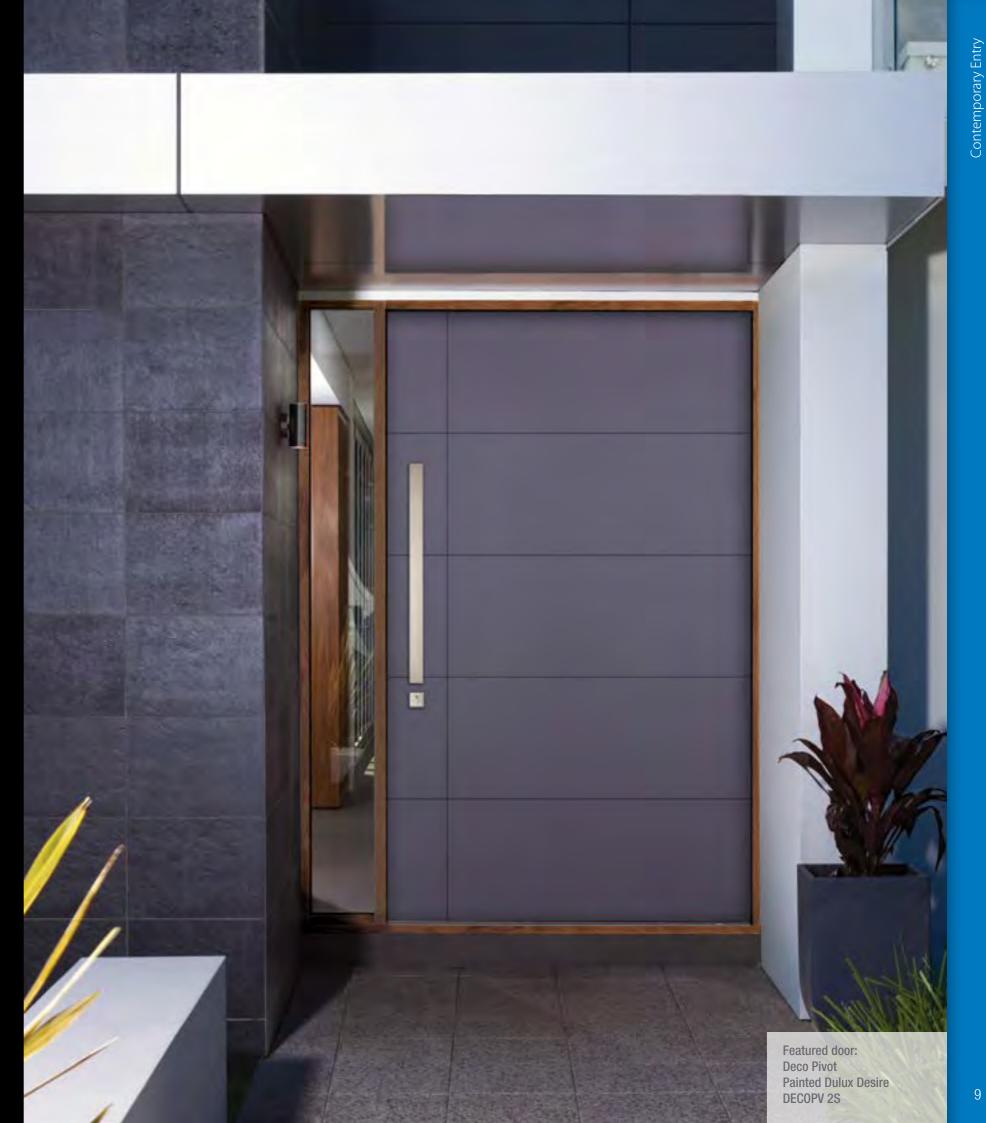

# Pivot - Joinery

Grand, tall, wide, stunning. The pivot door system handles the weight of an imposing timber door with total ease and functionality. Crafted from select hardwoods and available with a range of glass options to suit your style, the pivot system includes high quality timber frame and commercial quality pivot fittings.

# Pivot - Inserts

A flash of stainless steel set against glass and timber is truly breathtaking as these doors attest. These pivot doors are a fine example of craftsmanship that is at the cornerstone of Corinthian. If you appreciate ageless quality, and are looking for a statement piece for your home then these doors will impress. The pivot system includes high quality timber frame and commercial quality pivot fittings.

# Pivot - Prime

Choose from eye-catching designs that can be painted in your choice of colour to suit your individual style. The workmanship employed in their construction delivers a durable, quality door. The pivot system includes high quality timber frame and commercial quality pivot fittings.