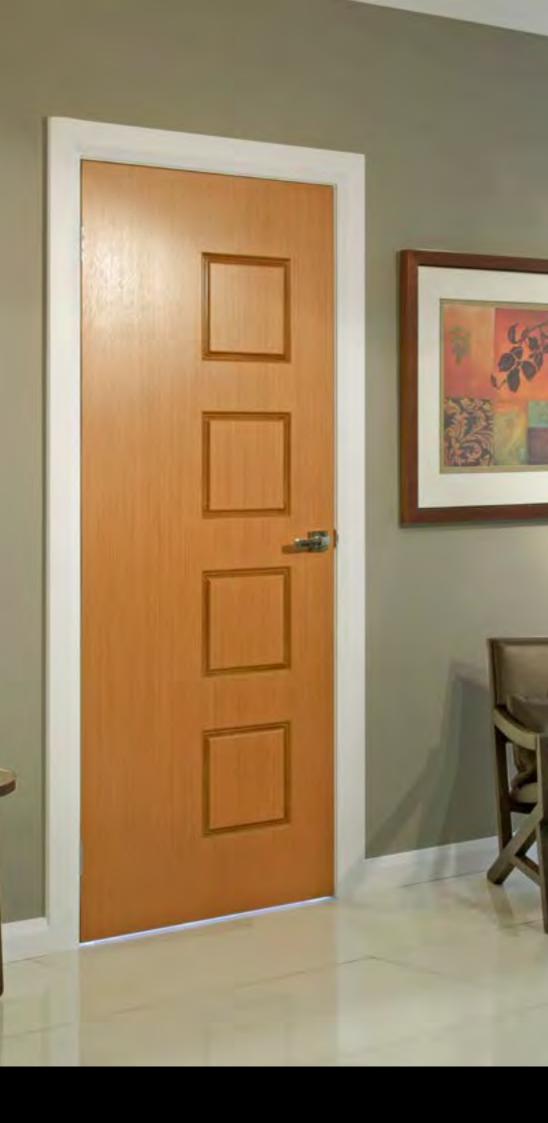

# Classic

Classic designs are timeless. Detailed moulding to the exterior face and deep carved patterns on both sides of the door are complemented by Corinthian's square corner rout. Doors with glass are made with solid construction, while non-glazed doors feature a Coritech core.

# Solidcarve

Solidcarve doors have deep carved patterns on both sides on both sides of the door together with square corner routing. Doors with glass options are solid construction, while non-glazed doors have a Coritech core.