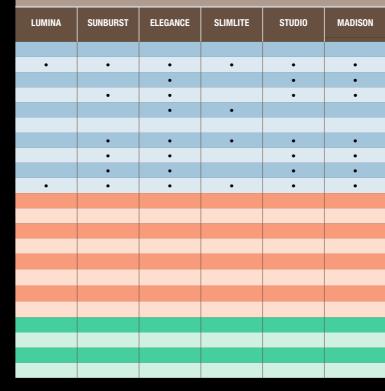

# Glass Options

|                       |                           | ENTRANCE |         |            |          |            |                  |                  |              |          |
|-----------------------|---------------------------|----------|---------|------------|----------|------------|------------------|------------------|--------------|----------|
|                       |                           | WINDSOR  | CLASSIC | SOLIDCARVE | BACKDOOR | INTERBLIND | PIVOT<br>JOINERY | PIVOT<br>INSERTS | PIVOT PRIMED | INFINITY |
|                       | Bevelled Clear            |          |         |            |          |            |                  |                  |              | •        |
|                       | Clear                     | •        | •       | •          | •        | •          | •                | •                | •            | •        |
|                       | Crystal Leaf              | •        | •       | •          | •        |            | •                |                  |              | •        |
|                       | Desert Sand               | •        | •       | •          |          |            | •                |                  | •            | •        |
| DAR                   | Metallic                  |          |         |            |          |            |                  |                  | •            |          |
| STANDARD              | Grey Translucent          | •        | •       | •          |          |            | •                | •                |              | •        |
| ŝ                     | Rice Paper                | •        |         |            |          |            | •                |                  | •            | •        |
|                       | Slumped Waterfall         | •        | •       | •          |          |            | •                |                  | •            | •        |
|                       | Obscure                   | •        | •       | •          | •        |            | •                |                  | •            | •        |
|                       | Translucent               | •        | •       |            | •        |            | •                | •                | •            | •        |
|                       | Bevelled Flower Zinclight |          | •       |            |          |            |                  |                  |              |          |
| 焦                     | Clear Bevelled Zinclight  |          | •       |            |          |            |                  |                  |              |          |
| 5                     | Deco Zinclight            | •        | •       | •          |          |            |                  |                  |              |          |
| Z                     | Diamond Flower Zinclight  | •        | •       | •          |          |            |                  |                  |              |          |
| H 8                   | Diamond Jewel Zinclight   | •        | •       | •          |          |            |                  |                  |              |          |
| LEADLIGHT & ZINCLIGHT | Marquis Zinclight         |          | •       |            |          |            |                  |                  |              |          |
| LEAL                  | Tuscan Jewel Zinclight    | •        | •       | •          |          |            |                  |                  |              |          |
|                       | Waratah Leadlight         |          | •       | •          |          |            |                  |                  |              |          |
|                       | Antique Frosted           | •        | •       | •          |          |            |                  |                  |              |          |
| CERAMICA              | Blue Wren                 | •        | •       | •          |          |            |                  |                  |              |          |
| RA                    | Kookaburra Jewel          | •        | •       | •          |          |            |                  |                  |              |          |
| ö                     | Rose Jewel                | •        | •       | •          |          |            |                  |                  |              |          |