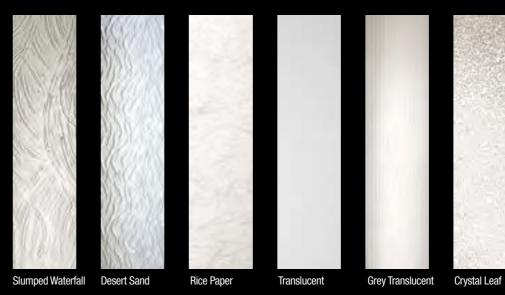

# Glass Options

|                       |                           | ENTRANCE |         |            |          |            |                  |                  |              |          |
|-----------------------|---------------------------|----------|---------|------------|----------|------------|------------------|------------------|--------------|----------|
|                       |                           | WINDSOR  | CLASSIC | SOLIDCARVE | BACKDOOR | INTERBLIND | PIVOT<br>JOINERY | PIVOT<br>INSERTS | PIVOT PRIMED | INFINITY |
|                       | Bevelled Clear            |          |         |            |          |            |                  |                  |              | •        |
|                       | Clear                     | •        | •       | •          | •        | •          | •                | •                | •            | •        |
|                       | Crystal Leaf              | •        | •       | •          | •        |            | •                |                  |              | •        |
|                       | Desert Sand               | •        | •       | •          |          |            | •                |                  | •            | •        |
| DAR                   | Metallic                  |          |         |            |          |            |                  |                  | •            |          |
| STANDARD              | Grey Translucent          | •        | •       | •          |          |            | •                | •                |              | •        |
| ŝ                     | Rice Paper                | •        |         |            |          |            | •                |                  | •            | •        |
|                       | Slumped Waterfall         | •        | •       | •          |          |            | •                |                  | •            | •        |
|                       | Obscure                   | •        | •       | •          | •        |            | •                |                  | •            | •        |
|                       | Translucent               | •        | •       |            | •        |            | •                | •                | •            | •        |
|                       | Bevelled Flower Zinclight |          | •       |            |          |            |                  |                  |              |          |
| 焦                     | Clear Bevelled Zinclight  |          | •       |            |          |            |                  |                  |              |          |
| 5                     | Deco Zinclight            | •        | •       | •          |          |            |                  |                  |              |          |
| Z                     | Diamond Flower Zinclight  | •        | •       | •          |          |            |                  |                  |              |          |
| H 8                   | Diamond Jewel Zinclight   | •        | •       | •          |          |            |                  |                  |              |          |
| LEADLIGHT & ZINCLIGHT | Marquis Zinclight         |          | •       |            |          |            |                  |                  |              |          |
| LEAL                  | Tuscan Jewel Zinclight    | •        | •       | •          |          |            |                  |                  |              |          |
|                       | Waratah Leadlight         |          | •       | •          |          |            |                  |                  |              |          |
|                       | Antique Frosted           | •        | •       | •          |          |            |                  |                  |              |          |
| CERAMICA              | Blue Wren                 | •        | •       | •          |          |            |                  |                  |              |          |
| RA                    | Kookaburra Jewel          | •        | •       | •          |          |            |                  |                  |              |          |
| ö                     | Rose Jewel                | •        | •       | •          |          |            |                  |                  |              |          |