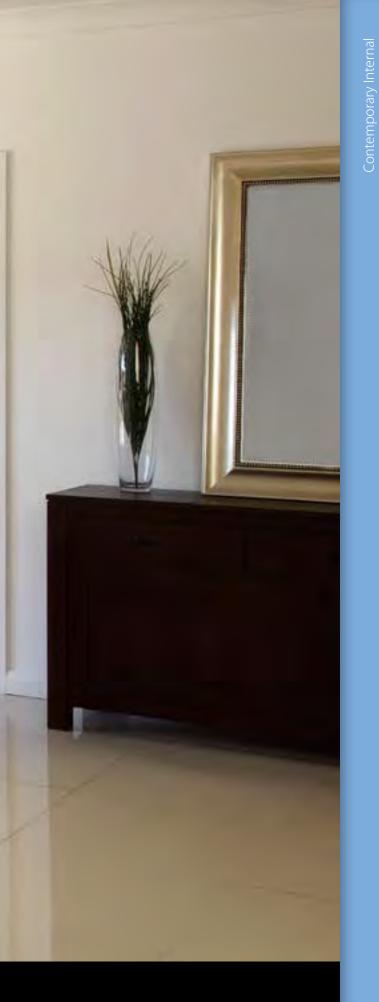

Featured doors: Infusion Painted Dulux Whisper White Stained Clear FUSP 2VW, FUSP 1VW

Corinthian takes internal doors from just being a functional necessity, to a design and style statement that will attract admiration. Taking cues from European designers, the latest advances in manufacture and trends in Australian interior design, Corinthian has honed its contemporary internal door collection to a range that is beautiful and unique, while meeting the exacting standards of the Australian homeowner.