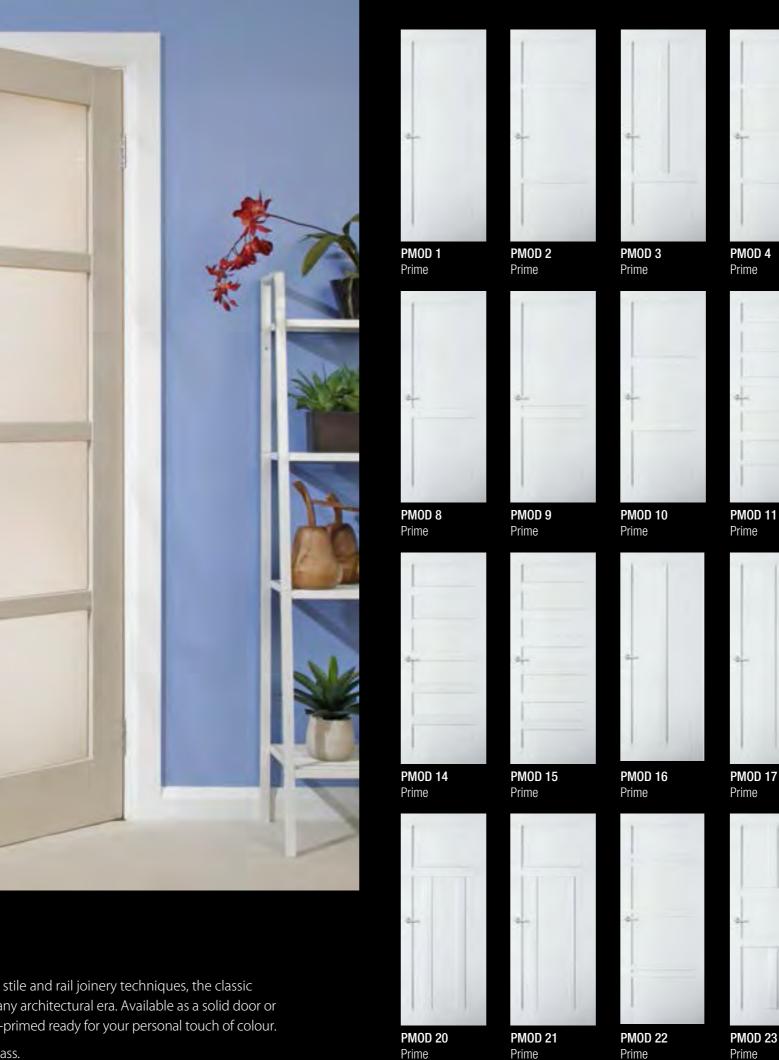

# Moda

Moda doors are the essence of traditional. Constructed with quality stile and rail joinery techniques, the classic designs and proportions of this range will sit comfortably in almost any architectural era. Available as a solid door or a glazed door, with either clear or translucent glass, Moda comes pre-primed ready for your personal touch of colour.

Moda door styles available in MDF infill, clear glass and translucent glass.

PMOD 12

PMOD 18

PMOD 24

Prime

Prime

Prime

Prime