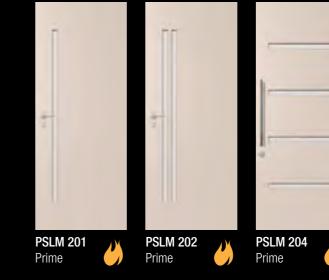

# Slimlite

Studio

Slimlite Painted Dulux Putty Pearl **PSLM 202** 

PSLM 208 Prime