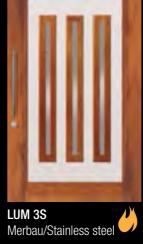

# Lumina

With inserts that appear to float in mid-air, these doors make a stunning addition while allowing abundant light to enter through. Constructed from Merbau and featuring stainless steel inlays the contrast is striking and contemporary. Choose from clear or translucent glass to complete the appearance.