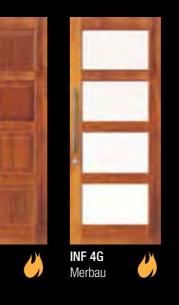

# Infinity

A door design so versatile that they can fit anywhere. Infinity's solid construction doors are highly durable, the extremely stable select hardwoods making them suitable for Australia's hot and humid areas. The rich grain, classic stile and rail construction, and solid panels make Infinity an elegant choice.