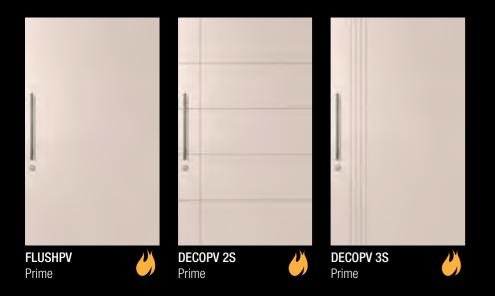

# Deco

The Deco internal door is elegant, functional and modern. The long clean horizontal and vertical grooves create a modern streamline style to suit a range of architectural styles and tastes. Deco doors have a thicker premium door skin achieving a better finish for gloss paints.