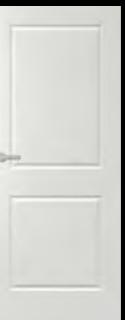

# Classic

Classic designs are timeless. Detailed moulding to the exterior face and deep carved patterns on both sides of the door are complemented by Corinthian's square corner rout. Doors with glass are made with solid construction, while non-glazed doors feature a Coritech core.

# Solidcarve

Solidcarve doors have deep carved patterns on both sides on both sides of the door together with square corner routing. Doors with glass options are solid construction, while non-glazed doors have a Coritech core.