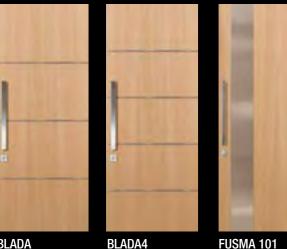

t to enter through. Constructed from Merbau and featuring stainless steel inlays the contrast is striking and contemporary. Choose from clear or translucent glass to complete the appearance.



# Sunburst

The beautiful combination of rich timber and glass is perfected in this range. Take it a step further with a double door set to create the wow factor and an imposing first impression. Constructed from Merbau and available in a range of glass options.



Cedar

**SEA** Cedar

# Shiplap

If you love the warm, rustic charm of timber then a Shiplap entry door will surely suit. The beauty of Western Red Cedar is on show, with shiplap highlighting the colour and grain to their full potential. This quality door is made from solid timber construction and features matching vertical edge strips.



BLADA Ash/Stainless steel BLADA4FUSMA 101Ash/Stainless steelAsh/Stainless steel

## Infusion

Infusion entry doors take their cues from the best creations of European designers. The combination of select premium veneers and metal inlays make for a striking, unique and sophisticated style statement. Infusion entry doors are solid in their construction.



# Elegance

The Elegance range of quality stain grade entry doors combines contrasting timber veneers and distinctive glazed apertures to deliver the ultimate in design chic. Elegance doors feature solid construction, square corner routing on both faces and a range of glazing options.





The sophisticated, clean lines of the Slimlite and Studio entry ranges are designed to complement the sleek, slim glass apertures, creating the ultima