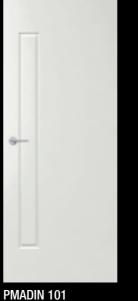

# Madison

Gone are the days when little thought was given to the design and choice of a home's internal doors. In today's contemporary home, creating a total look is a must. The Madison internal range complements their namesake entry doors, making them perfect for continuity of design throughout the home. Available in veneer or prime option ready for painting and routered both sides with Corinthian's square cut corner rout.

PMADIN 101 Prime

PMADIN 104 Prime

PMADIN 04 Prime

Featured door: Madison Internal Vertical Rosewood Stained Clear VMADIN 04

Motive square groove

| T   |     | - | - |   |  |
|-----|-----|---|---|---|--|
|     |     |   |   |   |  |
|     |     |   |   |   |  |
|     |     |   |   |   |  |
| 1   |     |   |   |   |  |
|     |     |   |   |   |  |
|     |     |   |   |   |  |
|     |     |   |   |   |  |
| 97  |     |   |   |   |  |
|     |     |   |   |   |  |
|     |     |   |   |   |  |
|     |     | - |   | - |  |
| 1   | _   | - | - | - |  |
|     |     |   |   |   |  |
|     |     |   |   |   |  |
|     | _   | _ | _ | - |  |
|     |     |   |   |   |  |
|     |     |   |   |   |  |
| PMZ | עוח | Δ |   |   |  |