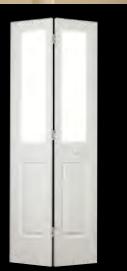

Windsor internal doors assure the look of authenticity with traditional stile and rail construction and the richly grained select veneer finish. The doors can be stained or painted and the space saving bi-folds are supplied with all the fittings you need to install them.

### Rim

The Rim internal door beautifully showcases interior glazing for an impressive look throughout your home. Select from a wide range of glass types to complement the exceptional timber door construction. Explore the possibilities, as Rim doors give the humble internal door an exciting designer edge.