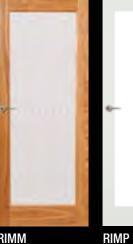

### Rim

The Rim internal door beautifully showcases interior glazing for an impressive look throughout your home. Select from a wide range of glass types to complement the exceptional timber door construction. Explore the possibilities, as Rim doors give the humble internal door an exciting designer edge.