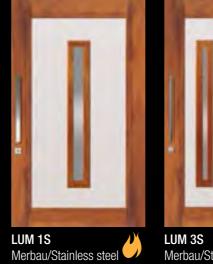

# Lumina

With inserts that appear to float in mid-air, these doors make a stunning addition while allowing abundant light to enter through. Constructed from Merbau and featuring stainless steel inlays the contrast is striking and contemporary. Choose from clear or translucent glass to complete the appearance.