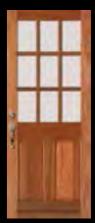

# Pivot - Joinery

Grand, tall, wide, stunning. The pivot door system handles the weight of an imposing timber door with total ease and functionality. Crafted from select hardwoods and available with a range of glass options to suit your style, the pivot system includes high quality timber frame and commercial quality pivot fittings.

| NFWS 5G INFWS 11G |
|-------------------|
|-------------------|

| INFWS 6G<br>Merbau | INFWS 8G<br>Merbau |  |
|--------------------|--------------------|--|

**LUM 1G** Merbau

INFWS 5VG Merbau

SUNWS GL Merbau