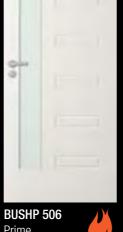

Featured doors: Infusion Painted Dulux Whisper White Stained Clear FUSP 2VW, FUSP 1VW

Corinthian takes internal doors from just being a functional necessity, to a design and style statement that will attract admiration. Taking cues from European designers, the latest advances in manufacture and trends in Australian interior design, Corinthian has honed its contemporary internal door collection to a range that is beautiful and unique, while meeting the exacting standards of the Australian homeowner.

# Infusion

Infusion is a unique and contemporary door design, combining eye-catching panels of richly grained walnut veneer with a prime surface ready for painting. Add your own personality with a splash of contrasting or complementary colour.

The Infusion range will turn your door into something truly special. The innovative use of veneer and paint surfaces together will inspire you to turn your doors into furniture.

Infusion's unique prime surface with walnut veneer inlay