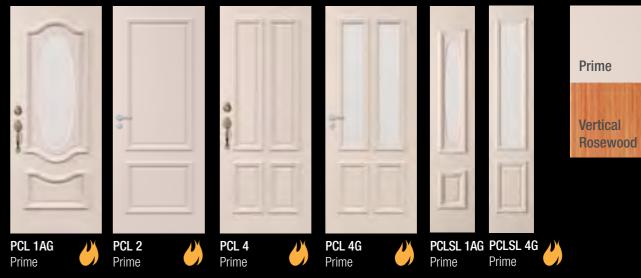

# Classic

Classic designs are timeless. Detailed moulding to the exterior face and deep carved patterns on both sides of the door are complemented by Corinthian's square corner rout. Doors with glass are made with solid construction, while non-glazed doors feature a Coritech core.

# Solidcarve

Solidcarve doors have deep carved patterns on both sides on both sides of the door together with square corner routing. Doors with glass options are solid construction, while non-glazed doors have a Coritech core.