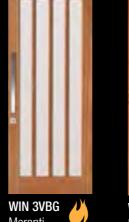

# Windsor

Boasting the quality and charm of authentic joinery products, Windsor is the ideal complement to traditional architecture. It features select grade veneer finish and solid construction utilising traditional joinery stile and rail construction, solid timber panels and precision flush joints. The Windsor range of doors is suitable for staining or painting.

WIN 4B Meranti

WIN 5 Meranti

Meranti

WIN 5G Meranti

WIN 52G Meranti

WIN 21 Meranti

WINSL 5G

Meranti