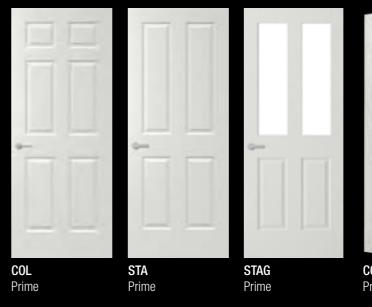

# Impressions

You can make a great impression with these affordable doors. Whether you're looking for the detailed appearance of woodgrain or the more subtle look that our smooth skin designs offer, the Impressions range has it.

#### Smooth Skin

ATHBF Prime

**ATHGBF** Prime

Woodgrain Skin

COLBF Prime

STABF Prime

STAGBF Prime