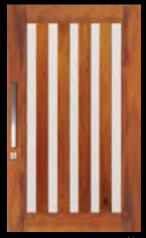

# Pivot - Joinery

Grand, tall, wide, stunning. The pivot door system handles the weight of an imposing timber door with total ease and functionality. Crafted from select hardwoods and available with a range of glass options to suit your style, the pivot system includes high quality timber frame and commercial quality pivot fittings.

| NFWS 5G INFWS 11G |
|-------------------|
|-------------------|

| INFWS 6G<br>Merbau | INFWS 8G<br>Merbau |  |
|--------------------|--------------------|--|

**LUM 1G** Merbau

INFWS 5VG Merbau

SUNWS GL Merbau