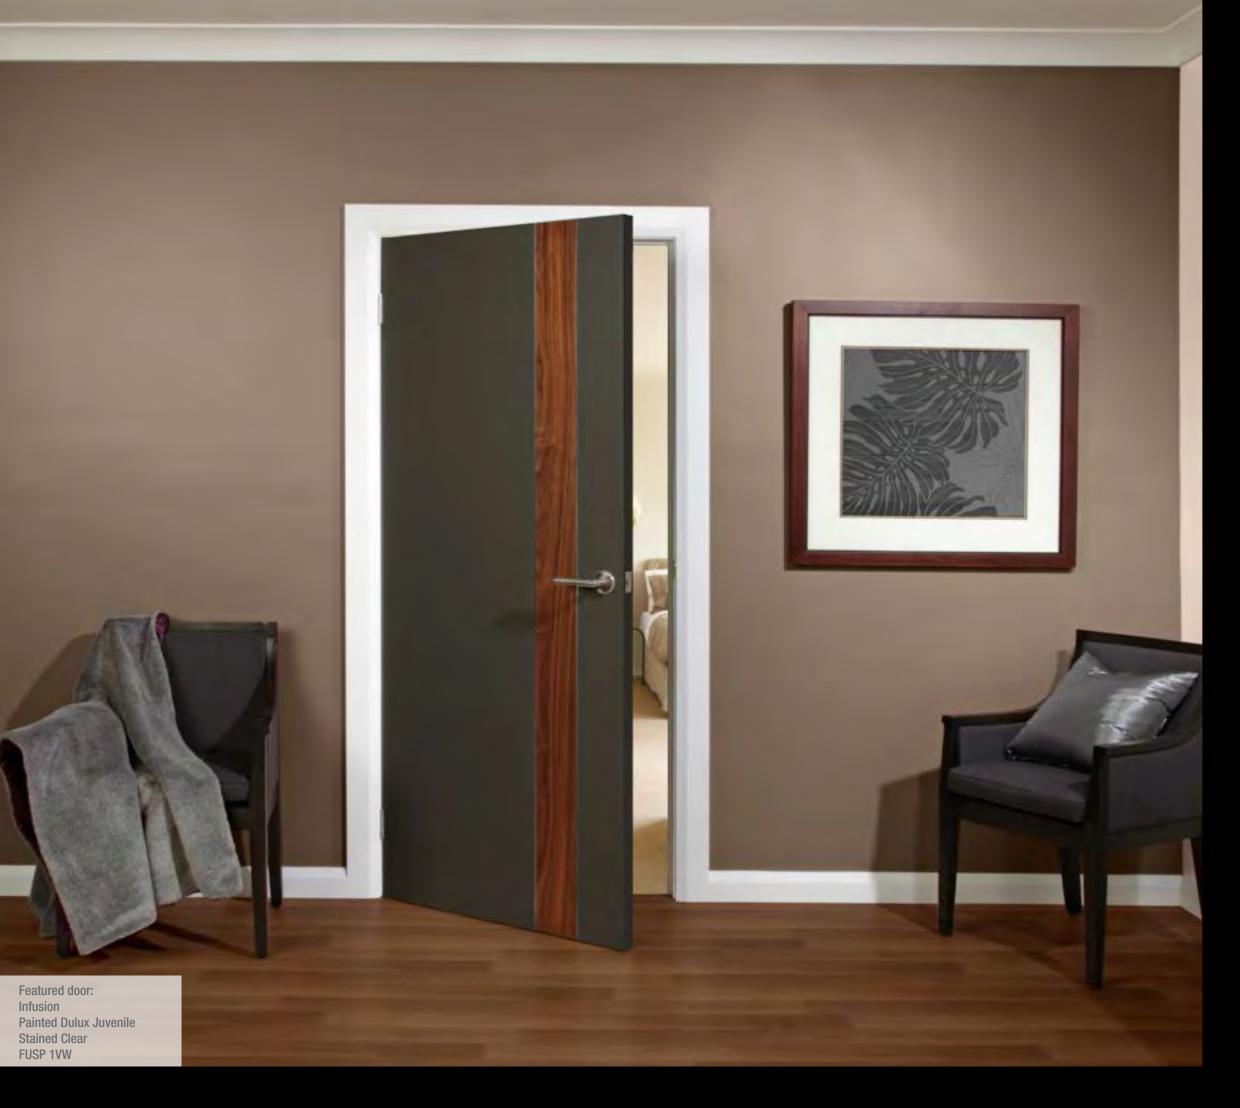

Featured doors: Infusion Painted Dulux Whisper White Stained Clear FUSP 2VW, FUSP 1VW

Corinthian takes internal doors from just being a functional necessity, to a design and style statement that will attract admiration. Taking cues from European designers, the latest advances in manufacture and trends in Australian interior design, Corinthian has honed its contemporary internal door collection to a range that is beautiful and unique, while meeting the exacting standards of the Australian homeowner.

# Infusion

Infusion is a unique and contemporary door design, combining eye-catching panels of richly grained walnut veneer with a prime surface ready for painting. Add your own personality with a splash of contrasting or complementary colour.

The Infusion range will turn your door into something truly special. The innovative use of veneer and paint surfaces together will inspire you to turn your doors into furniture.

Infusion's unique prime surface with walnut veneer inlay