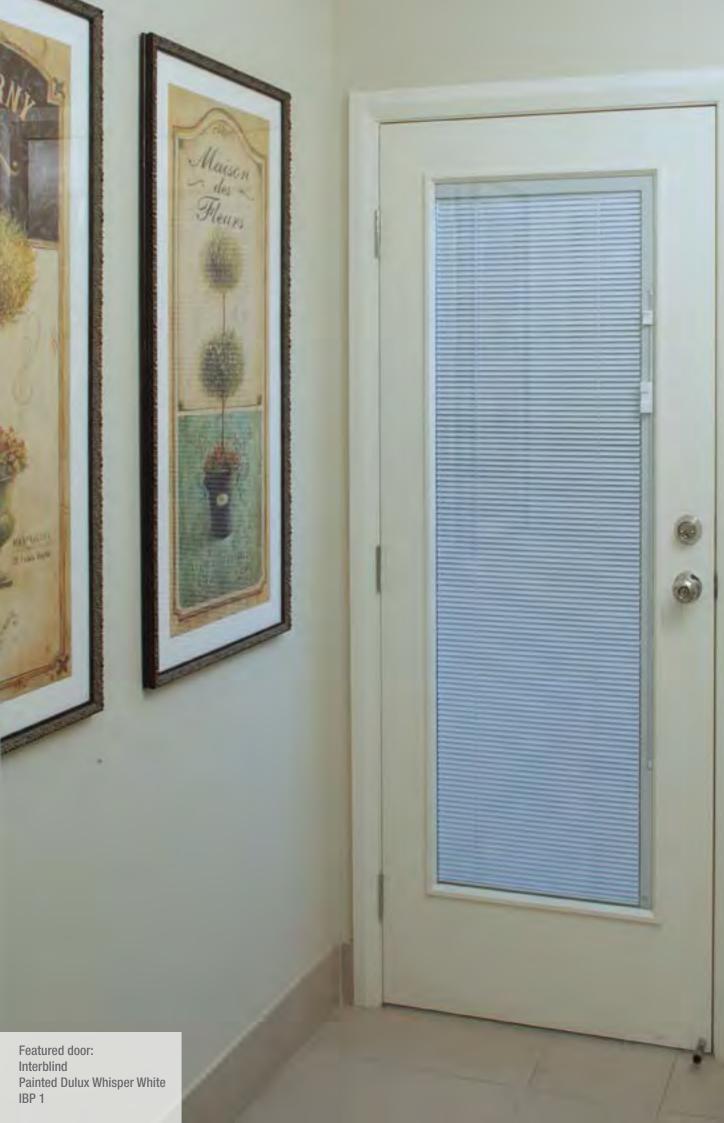

# Interblind

It's never been easier to control the light, the look and privacy of a room. Corinithian's fully functional internal blind system lets you make the choice without any of the cleaning and maintenance hassles of conventional blinds. Magnetically driven, these fully functional blinds tilt a full 180° and raise and lower for complete visibility. The micro venetians are encased between two sheets of safety glass removing the need for cleaning or maintenance and are backed by a 20 year guarantee.

IBP 2 Prime IBMB 6 Merbau