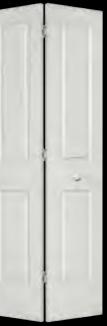

# Balmoral

Restrained, simple designs that will complement most home styles. Balmoral doors feature deep carved patterns on both sides with square corner routing. Matching bi-folds add to their versatility. Doors with glazing are solid construction while non-glazed doors feature a Coritech core. Bi-folds are supplied with all the fittings required for installation.

PBAL 1 Prime

PBAL 4G Prime

PBALBF 4 Prime

PBAL 4 Prime

PBALBF 4G Prime

ROC