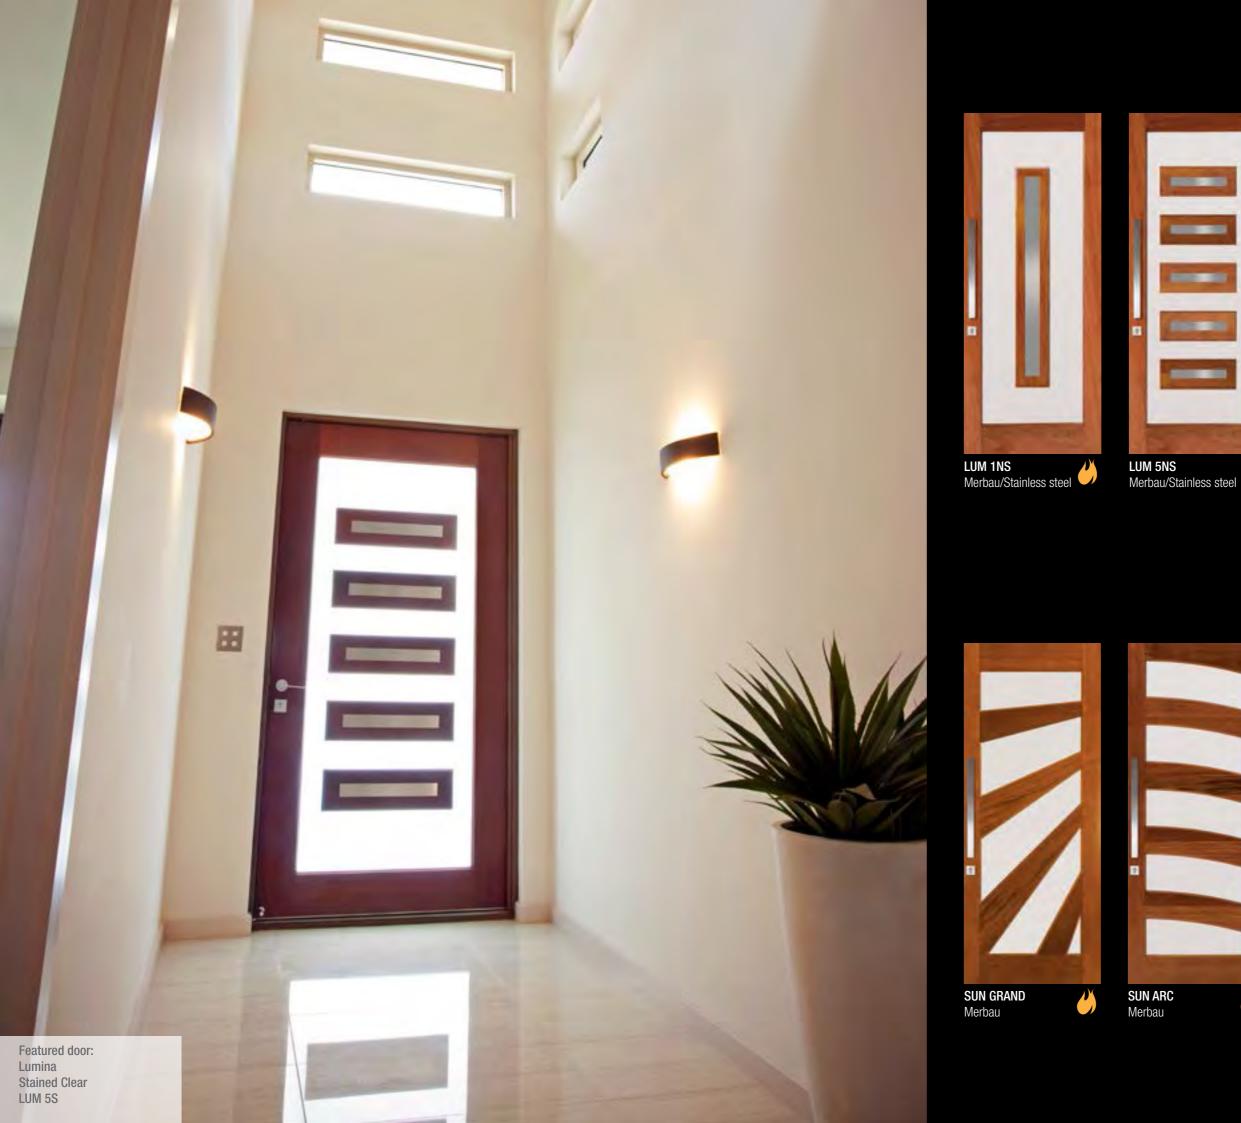

# Lumina

With inserts that appear to float in mid-air, these doors make a stunning addition while allowing abundant light to enter through. Constructed from Merbau and featuring stainless steel inlays the contrast is striking and contemporary. Choose from clear or translucent glass to complete the appearance.