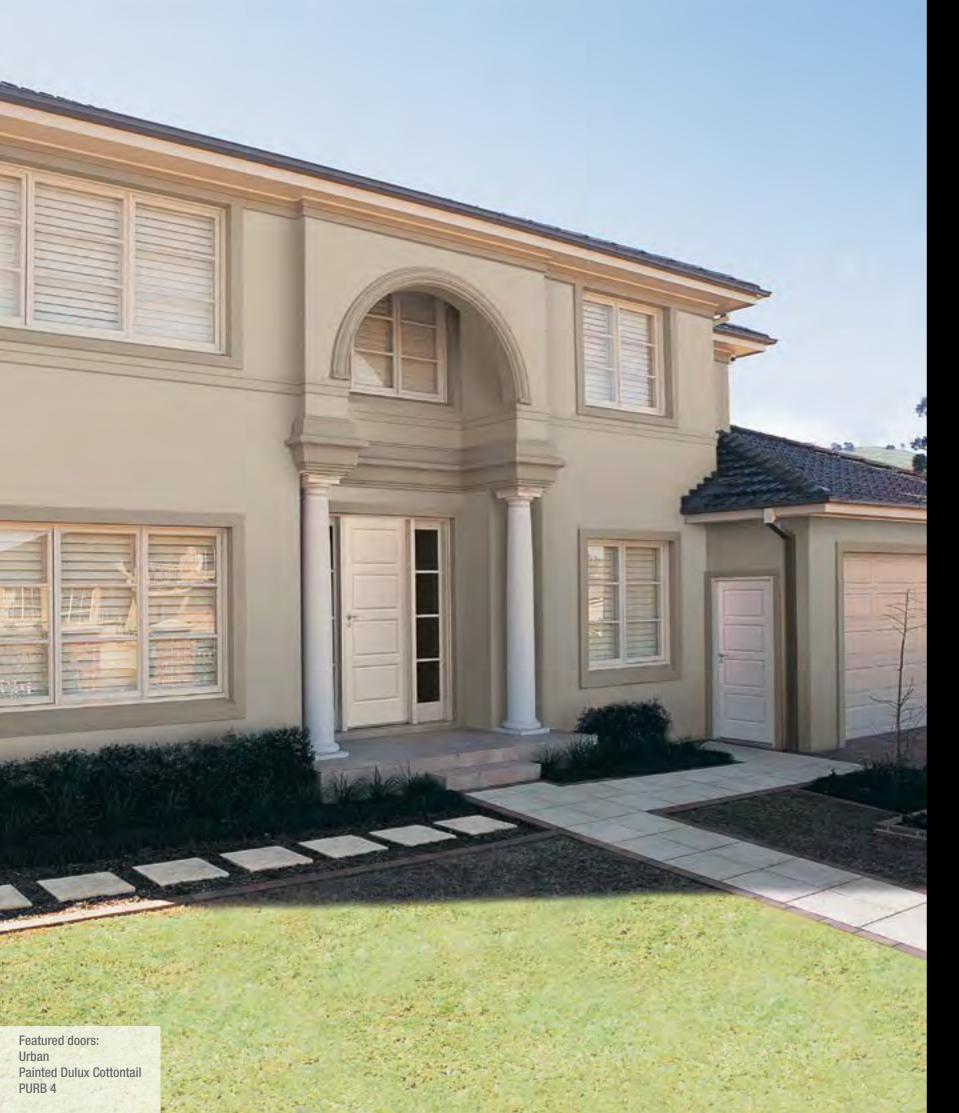

# Urban

Subtle and stylish, the Urban range is designed to complement conservative architectural style. These smart designs are routered on both sides and finished in Corinthian's signature square corner rout. This range is perfectly suited to urban living from apartments and villas to townhouses and suburban homes.

PURB 04 Prime

Traditional Entry