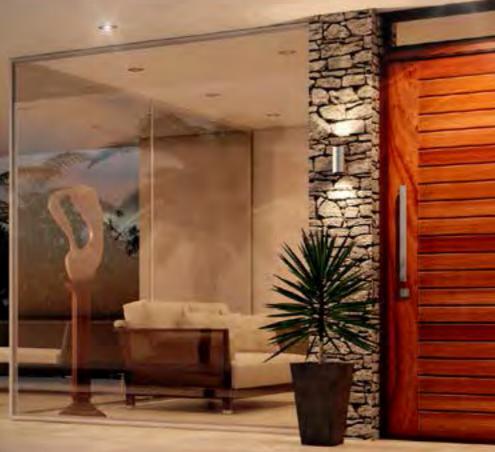

# Pivot - Joinery

Grand, tall, wide, stunning. The pivot door system handles the weight of an imposing timber door with total ease and functionality. Crafted from select hardwoods and available with a range of glass options to suit your style, the pivot system includes high quality timber frame and commercial quality pivot fittings.

# Pivot - Inserts

A flash of stainless steel set against glass and timber is truly breathtaking as these doors attest. These pivot doors are a fine example of craftsmanship that is at the cornerstone of Corinthian. If you appreciate ageless quality, and are looking for a statement piece for your home then these doors will impress. The pivot system includes high quality timber frame and commercial quality pivot fittings.

# Pivot - Prime

Choose from eye-catching designs that can be painted in your choice of colour to suit your individual style. The workmanship employed in their construction delivers a durable, quality door. The pivot system includes high quality timber frame and commercial quality pivot fittings.