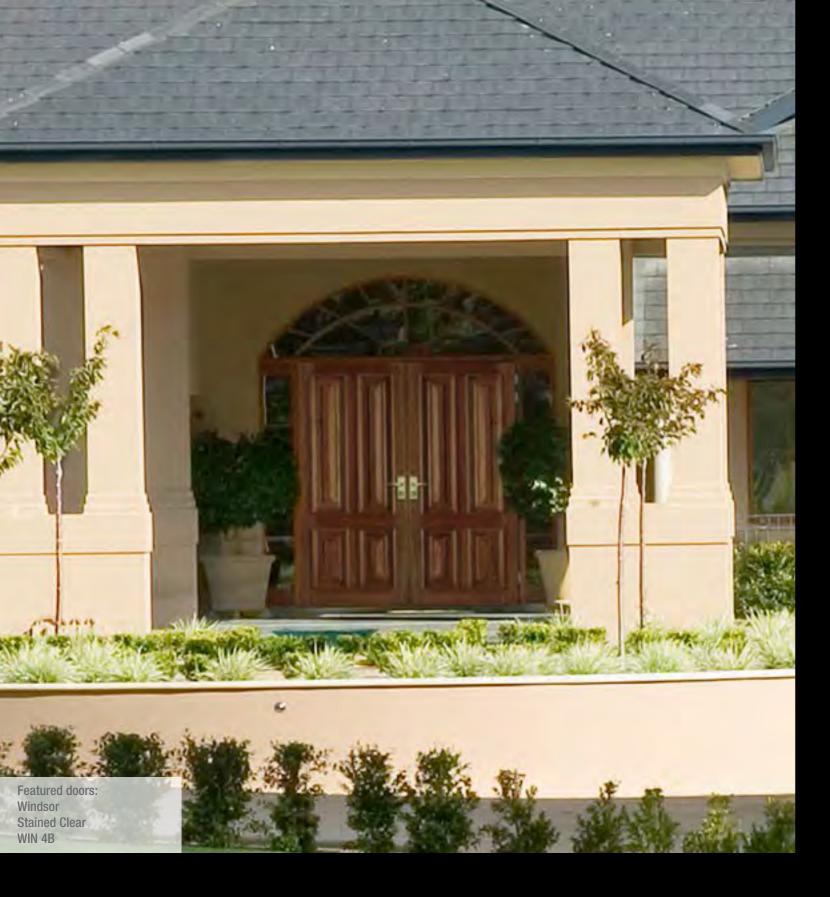

# Traditional Entry Doors

Style, grace and grandeur are words that are often used to describe homes with a traditional style of architecture and appearance. The Corinthian range of traditional entry doors are in true keeping with this style of home and exude the timeless appeal of days gone by.

# Windsor

Boasting the quality and charm of authentic joinery products, Windsor is the ideal complement to traditional architecture. It features select grade veneer finish and solid construction utilising traditional joinery stile and rail construction, solid timber panels and precision flush joints. The Windsor range of doors is suitable for staining or painting.