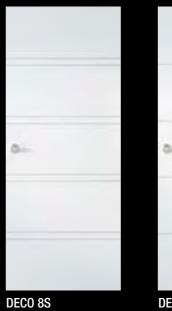

# Deco

The Deco internal door is elegant, functional and modern. The long clean horizontal and vertical grooves create a modern streamline style to suit a range of architectural styles and tastes. Deco doors have a thicker premium door skin achieving a better finish for gloss paints.

Prime

DECO 9S Prime

0-

Prime

DECO 10S

0

Prime

DECO 7S Prime