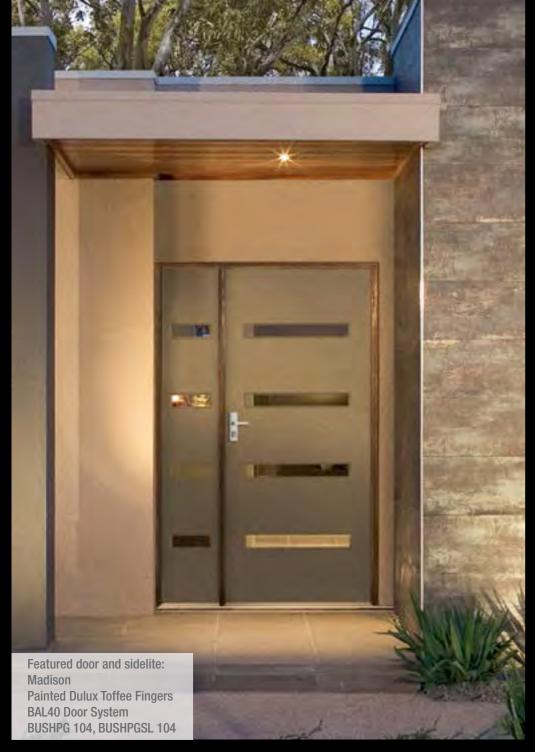

# Madison

The popularity of Madison is a testament to its timeless appeal and unmatched versatility. The choice of veneers, eye-catching designs, array of glass options and matching sidelites provides a limitless palette to create a look as individual as you are.

# **Bushfire Doors**

Corinthian offers the largest range of doors designed and manufactured to meet the regulatory requirements of building in a designated bushfire zone. As well as the BAL40 range, we have a comprehensive range of doors that meet BAL12.5 criteria as specified in AS3959.