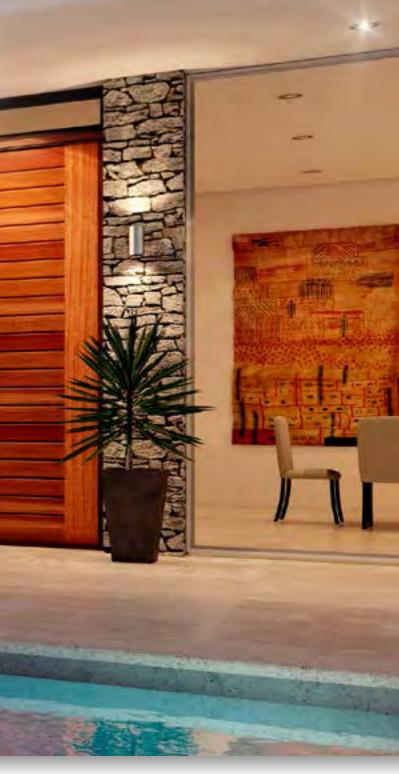

# Pivot - Joinery

Grand, tall, wide, stunning. The pivot door system handles the weight of an imposing timber door with total ease and functionality. Crafted from select hardwoods and available with a range of glass options to suit your style, the pivot system includes high quality timber frame and commercial quality pivot fittings.

# Pivot - Inserts

A flash of stainless steel set against glass and timber is truly breathtaking as these doors attest. These pivot doors are a fine example of craftsmanship that is at the cornerstone of Corinthian. If you appreciate ageless quality, and are looking for a statement piece for your home then these doors will impress. The pivot system includes high quality timber frame and commercial quality pivot fittings.

# Pivot - Prime

Choose from eye-catching designs that can be painted in your choice of colour to suit your individual style. The workmanship employed in their construction delivers a durable, quality door. The pivot system includes high quality timber frame and commercial quality pivot fittings.