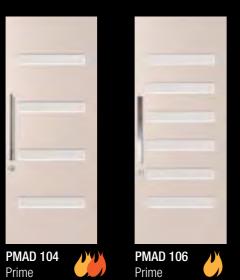

# Madison

The popularity of Madison is a testament to its timeless appeal and unmatched versatility. The choice of veneers, eye-catching designs, array of glass options and matching sidelites provides a limitless palette to create a look as individual as you are.

PMAD 111

Prime

Prime

Prime

1

Featured door: Madison Horizontal Oak **Stained Clear** HMAD 101

**Horizontal Oak** 

**Vertical Rosewood** 