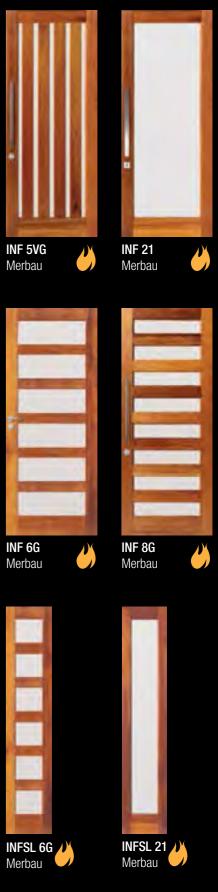

# Infinity

A door design so versatile that they can fit anywhere. Infinity's solid construction doors are highly durable, the extremely stable select hardwoods making them suitable for Australia's hot and humid areas. The rich grain, classic stile and rail construction, and solid panels make Infinity an elegant choice.