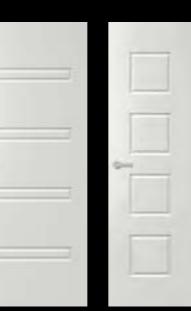

# Motive

The Motive internal door brings a contemporary feel to any home. The subtle linear design is routered on both sides of the door with a square cut groove enabling distinctive shadowlines.