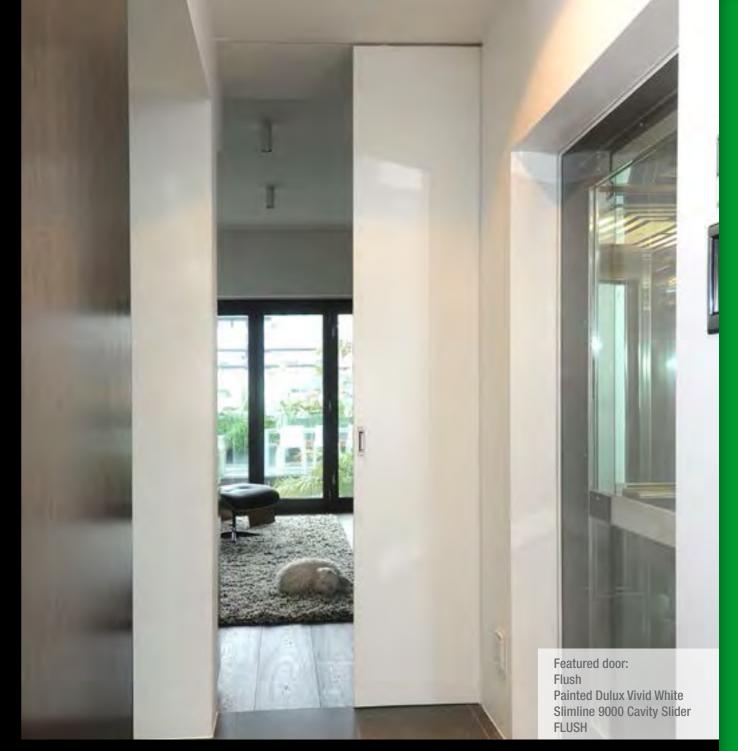

# **Cavity Slider Solutions**

Corinthian's Slimline range is the ultimate space saver allowing you to utilise the floor and wall area that traditional doors cover. Incorporating leading edge technology in the track and roller system, now you don't have to compromise design aesthetics. Corinthian offers a range of cavity door solutions for standard sized doors (Slimline 3000), floor to ceiling height doors (Slimline 9000), heavy timber and custom doors (Slimline 6000).

### Features

- Can accommodate doors up to 125kg in weight.
- Can accommodate doors in standard heights of 2040mm and 2340mm as well as custom door heights and a wide range of widths.
- Easy removal of doors for painting or staining.
- Available in single or double openings.
- The roller mechanism is smooth and rattle free when in use and operates on a jump-proof twin roller track.

Note: Slimline 3000 maximum door weight 65kg, standard door heights 2040mm and 2340mm only.

Prime