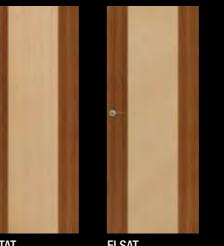

# Elegance

**ELTAT** Teak/Ash

ELSAT Teak/Sloping Ash

EL00 Elegant Oak/Oak

Featured door: Infusion **Stained Clear** FUS 4L

Featured door: Deco Painted Dulux Whisper White Slimline 3000 Cavity Slider DECO 2S