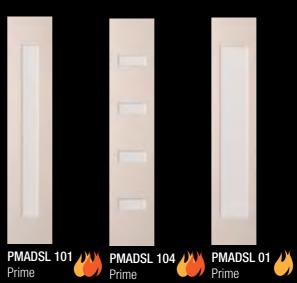

# Madison

The popularity of Madison is a testament to its timeless appeal and unmatched versatility. The choice of veneers, eye-catching designs, array of glass options and matching sidelites provides a limitless palette to create a look as individual as you are.

PMAD 111

Prime

Prime

Prime

1

Featured door: Madison Horizontal Oak **Stained Clear** HMAD 101

**Horizontal Oak** 

**Vertical Rosewood** 