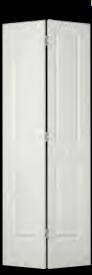

Windsor internal doors assure the look of authenticity with traditional stile and rail construction and the richly grained select veneer finish. The doors can be stained or painted and the space saving bi-folds are supplied with all the fittings you need to install them.

# Balmoral

Restrained, simple designs that will complement most home styles. Balmoral doors feature deep carved patterns on both sides with square corner routing. Matching bi-folds add to their versatility. Doors with glazing are solid construction while non-glazed doors feature a Coritech core. Bi-folds are supplied with all the fittings required for installation.

PBAL 1 Prime

PBAL 4G Prime

PBALBF 4 Prime

PBAL 4 Prime

PBALBF 4G Prime

ROC