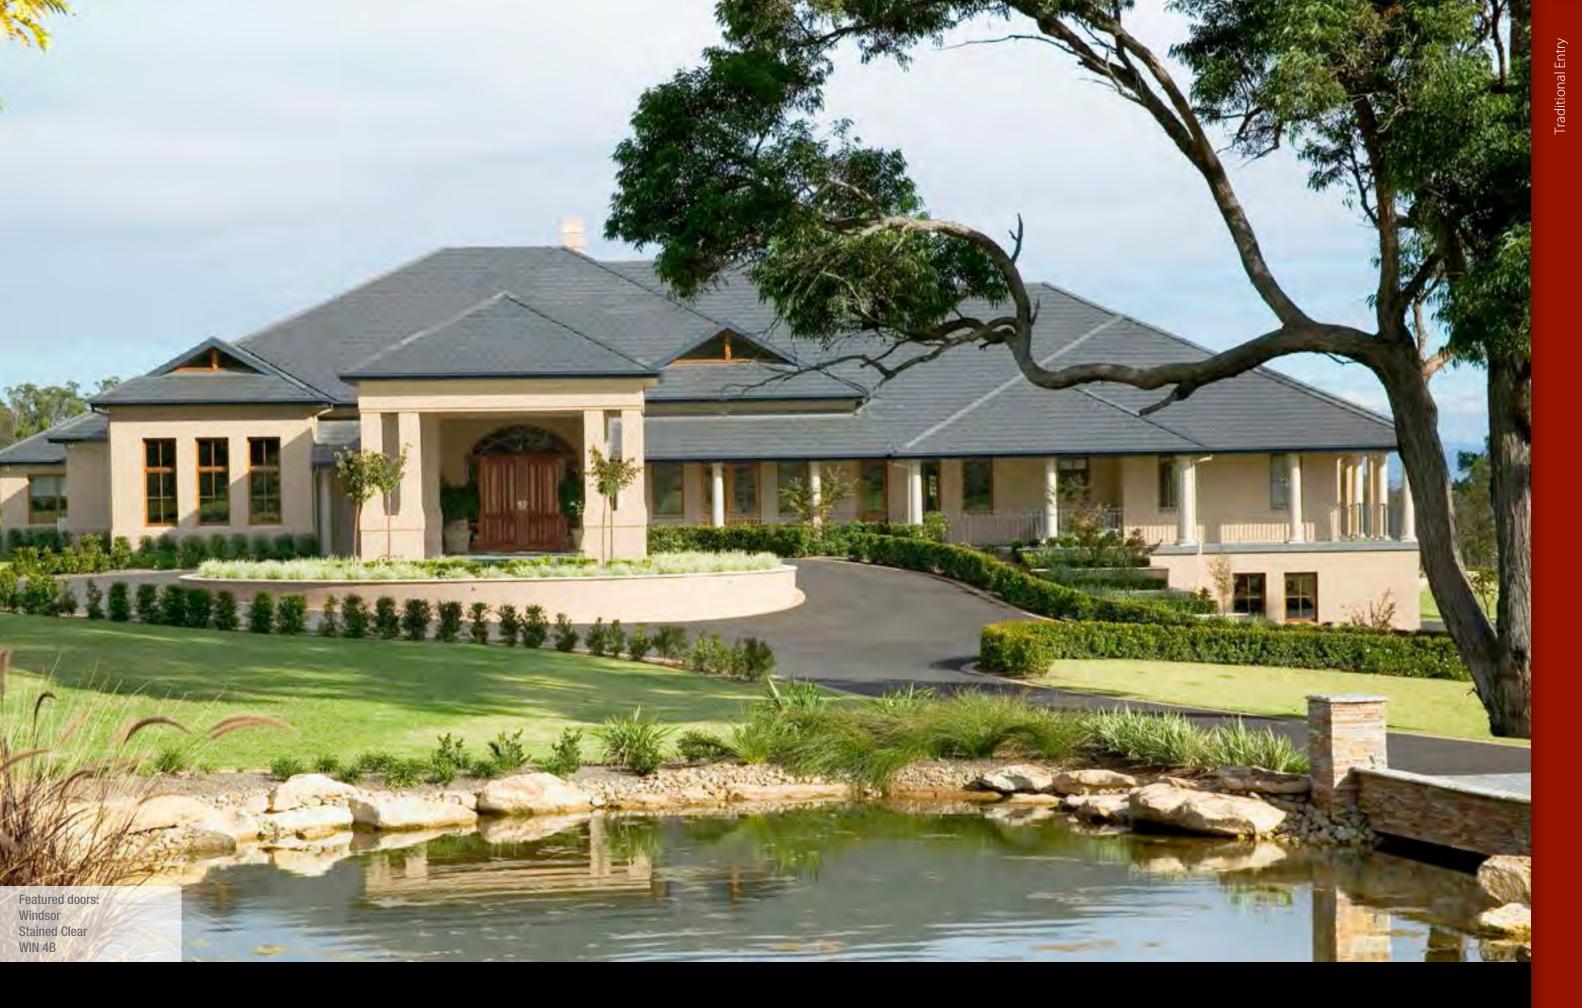

# Traditional Entry Doors

Style, grace and grandeur are words that are often used to describe homes with a traditional style of architecture and appearance. The Corinthian range of traditional entry doors are in true keeping with this style of home and exude the timeless appeal of days gone by.

# Windsor

Boasting the quality and charm of authentic joinery products, Windsor is the ideal complement to traditional architecture. It features select grade veneer finish and solid construction utilising traditional joinery stile and rail construction, solid timber panels and precision flush joints. The Windsor range of doors is suitable for staining or painting.