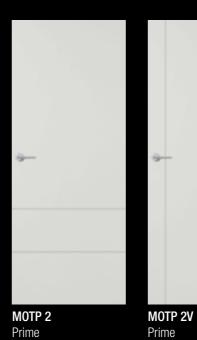

# Motive

The Motive internal door brings a contemporary feel to any home. The subtle linear design is routered on both sides of the door with a square cut groove enabling distinctive shadowlines.