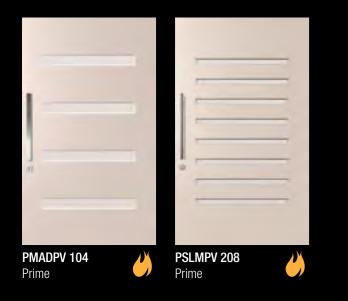

# Slimlite

Studio

Slimlite Painted Dulux Putty Pearl **PSLM 202** 

PSLM 208 Prime