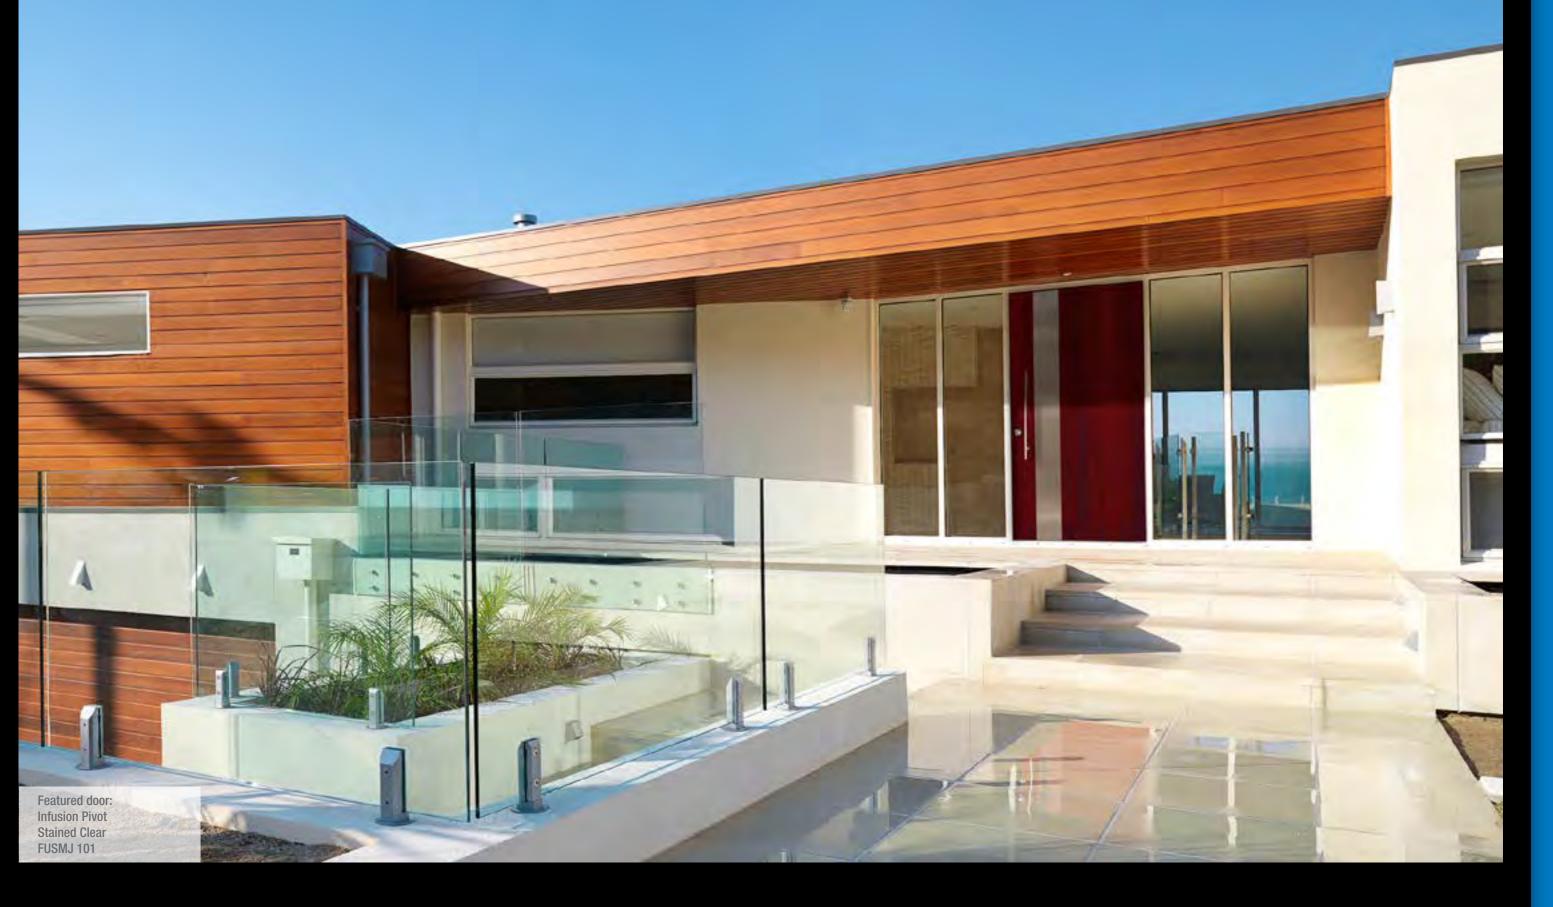

# Pivot - Joinery

Grand, tall, wide, stunning. The pivot door system handles the weight of an imposing timber door with total ease and functionality. Crafted from select hardwoods and available with a range of glass options to suit your style, the pivot system includes high quality timber frame and commercial quality pivot fittings.

## Infusion

Infusion entry doors take their cues from the best creations of European designers. The combination of select premium veneers and metal inlays make for a striking, unique and sophisticated style statement. Infusion entry doors are solid in their construction.