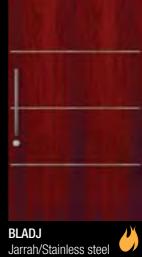

# Pivot - Inserts

A flash of stainless steel set against glass and timber is truly breathtaking as these doors attest. These pivot doors are a fine example of craftsmanship that is at the cornerstone of Corinthian. If you appreciate ageless quality, and are looking for a statement piece for your home then these doors will impress. The pivot system includes high quality timber frame and commercial quality pivot fittings.

**Stained Clear** BLADJ