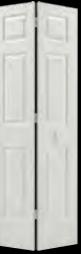

Windsor internal doors assure the look of authenticity with traditional stile and rail construction and the richly grained select veneer finish. The doors can be stained or painted and the space saving bi-folds are supplied with all the fittings you need to install them.

# Balmoral

Restrained, simple designs that will complement most home styles. Balmoral doors feature deep carved patterns on both sides with square corner routing. Matching bi-folds add to their versatility. Doors with glazing are solid construction while non-glazed doors feature a Coritech core. Bi-folds are supplied with all the fittings required for installation.

PBAL 1 Prime

PBAL 4G Prime

PBALBF 4 Prime

PBAL 4 Prime

PBALBF 4G Prime

ROC