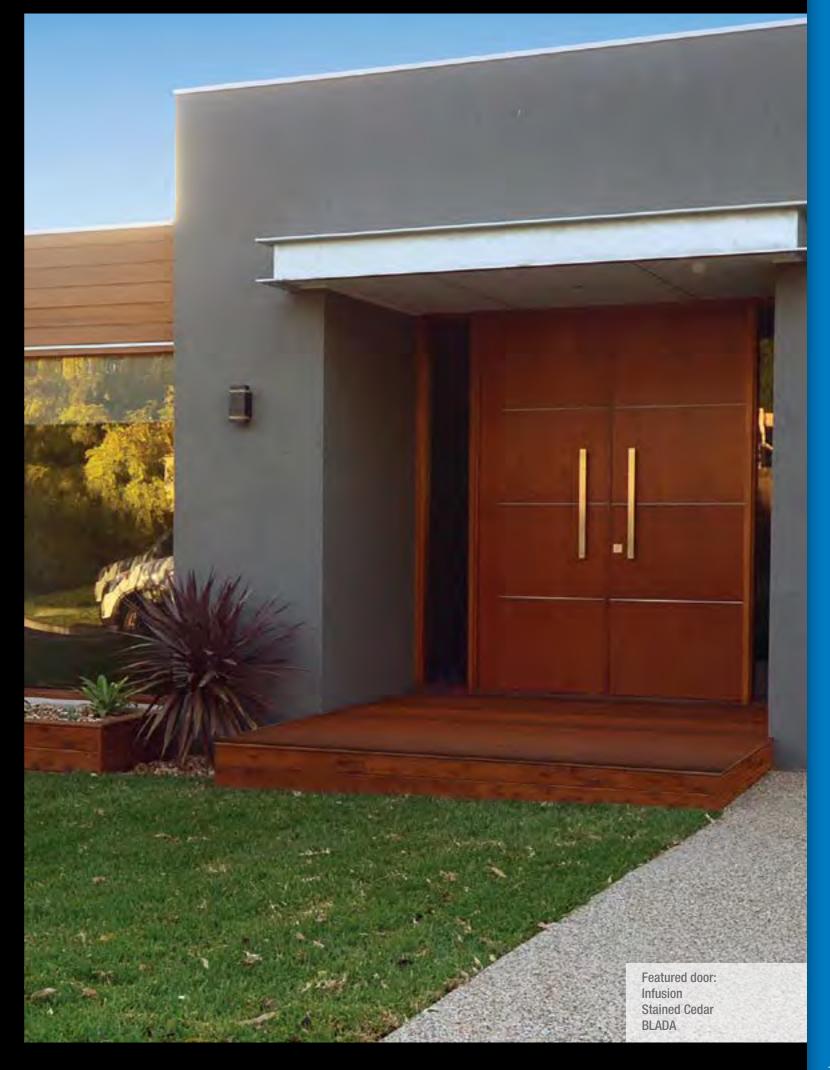

## Infusion

Infusion entry doors take their cues from the best creations of European designers. The combination of select premium veneers and metal inlays make for a striking, unique and sophisticated style statement. Infusion entry doors are solid in their construction.