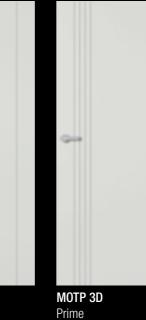

# Motive

The Motive internal door brings a contemporary feel to any home. The subtle linear design is routered on both sides of the door with a square cut groove enabling distinctive shadowlines.